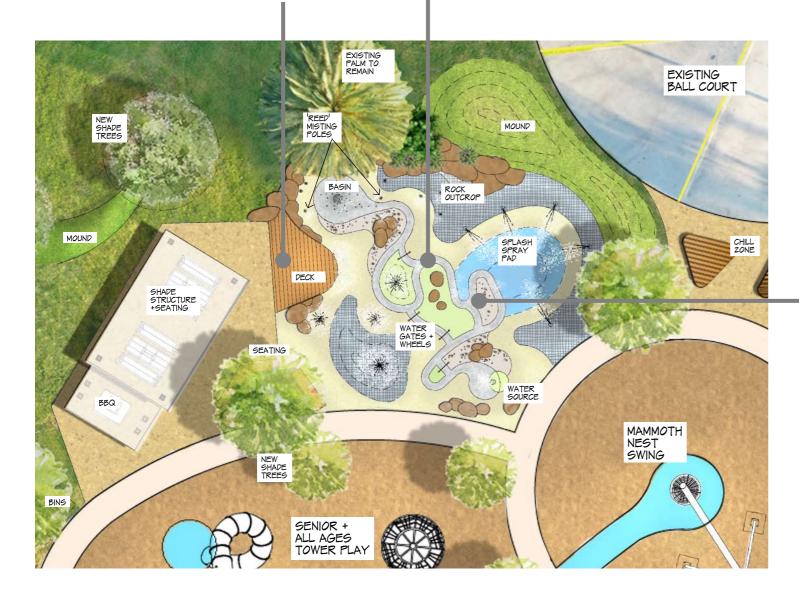

ENTRY2

NARRANDERA ADVENTURE PLAYGROUND 38 Twynam Street, Narrandera NSW

PAGE 6 of 8

inSite

Landscape Master Plan

ISSUE B: 22 August 2023

Existing ball court to remain

landscape feature

NARRANDERA ADVENTURE PLAYGROUND

PAGE 7 of 8 ISSUE B: 22 August 2023 ACT OF THE PARTY O

Seating/supervision features Low level wall seating example

Water play channels

Water play elements

Water play detail - 'Murrumbidgee Bends'