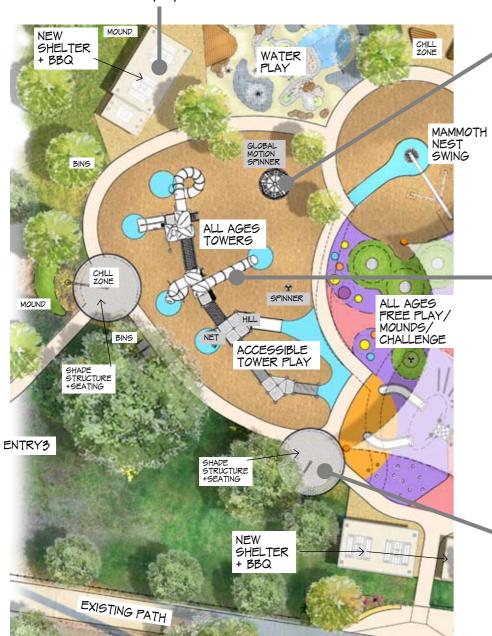

ISSUE B: 22 August 2023

Shelter & Bbq style

Global Motion spinner

Spinner

Platform seating style

Playground fencing style

Chill Zone element; Shade roof styling with perforated material

All ages tower + accessible tower play detail