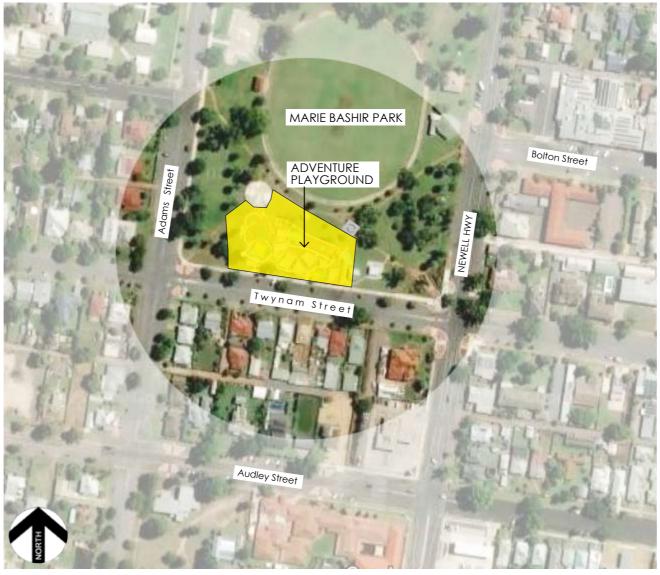

### LOCALITY PLAN

Not to scale

#### Drawing List No Title

- 1 Title Sheet & Locality plan
- 2 Adventure Playground Overall Master Plan
- 3 Toddler/Junior play space detail
- 4 Accessible + nature play space detail#
- 5 Free play space detail
- 6 All ages tower + accessible play tower detail
- 7 Bicycle education town play detail
- 8 Water play detail

# NARRANDERA ADVENTURE PLAYGROUND

38 Twynam Street Narrandera, NSW 2700



Adventure Playground Master Plan

Prepared by



ABN: 89 115 479 046

PAGE 1 0F 8

ISSUE B: 22 August 2023





Double Skyrider

Fitness station





Toddler/Junior play space detail

Scale 1:300 (A3)



Accessible see saw



'Bluey' inspired play house + tree house

### Toddler/Junior play feature







Frisbee spinner

Doggy spring rockers







Rubber sphere