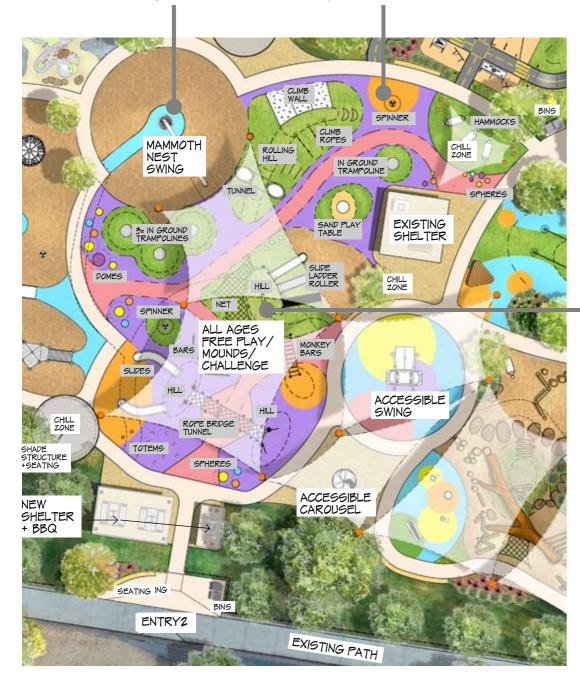

Spinners

Free play rubber/synthetic turf mounds

Free play space detail

38 Twynam Street, Narrandera NSW

NARRANDERA ADVENTURE PLAYGROUND

PAGE 5 of 8

inSite

Landscape Master Plan