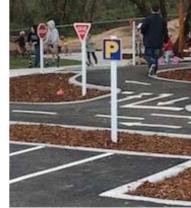

Chill Zone element; Shade roof styling with perforated material

Low level wall seating example

GIVE

Bicycle education circuit features

Bicycle Education town play detail

Landscape Master Plan

38 Twynam Street, Narrandera NSW