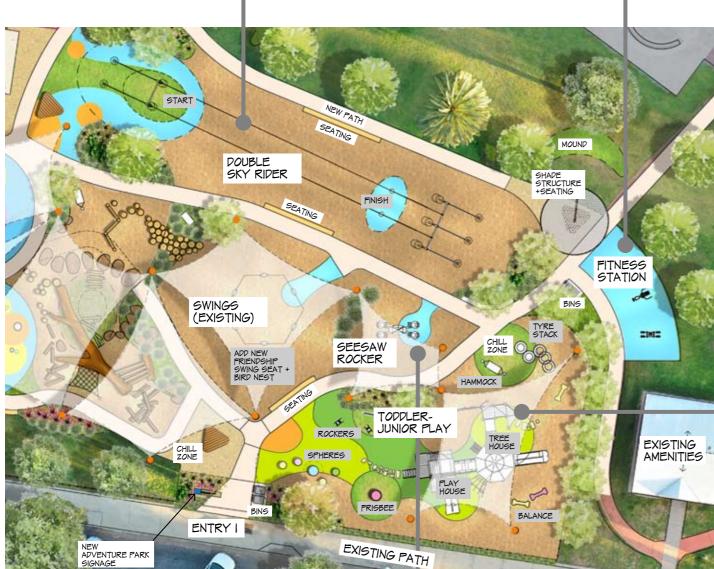

Fitness station

Toddler/Junior play space detail

Scale 1:300 (A3)

Accessible see saw

'Bluey' inspired play house + tree house

### Toddler/Junior play feature

Frisbee spinner

Doggy spring rockers

Rubber spheres

Dog bone balance challenges

Tractor tyre steppers stack

Toddler/Junior play elements