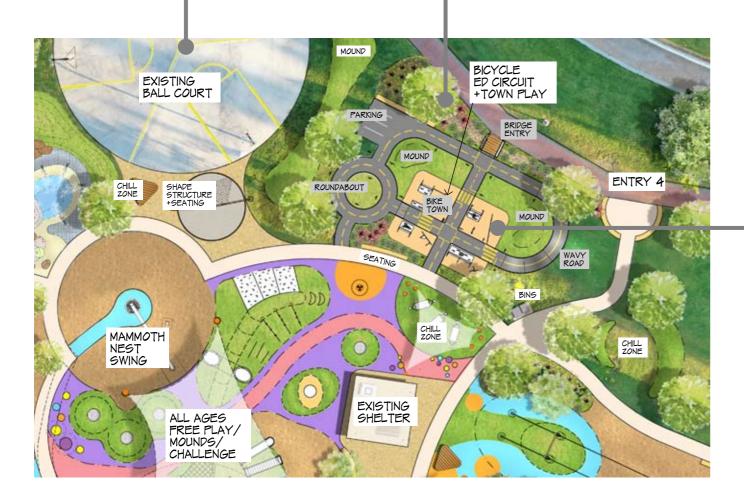

ENTRY2

NARRANDERA ADVENTURE PLAYGROUND 38 Twynam Street, Narrandera NSW

PAGE 6 of 8

inSite

Landscape Master Plan

ISSUE B: 22 August 2023

Existing ball court to remain

landscape feature

Chill Zone element; Shade roof styling with perforated material

Low level wall seating example

GIVE

Bicycle education circuit features

Bicycle Education town play detail

Landscape Master Plan

38 Twynam Street, Narrandera NSW