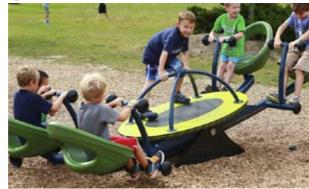

Fitness station

Toddler/Junior play space detail

Scale 1:300 (A3)

Accessible see saw

'Bluey' inspired play house + tree house