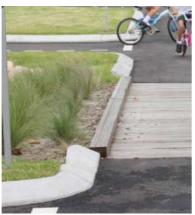

Chill Zone element; Shade roof styling with perforated material

Low level wall seating example

GIVE

Bicycle education circuit features

Bicycle Education town play detail

Landscape Master Plan

38 Twynam Street, Narrandera NSW