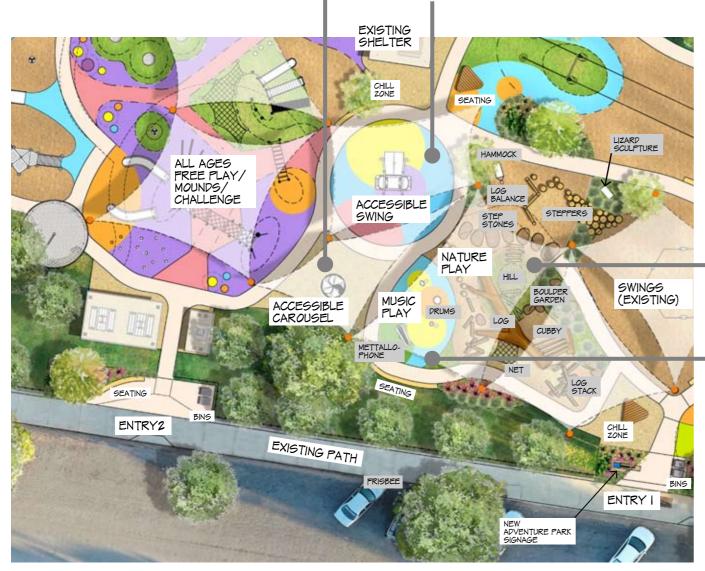

musical play

Accessible + Nature play space detail

38 Twynam Street, Narrandera NSW

NARRANDERA ADVENTURE PLAYGROUND Prepared by

PAGE 4 of 8

Landscape Master Plan

inSite

Mammoth Nest Swing