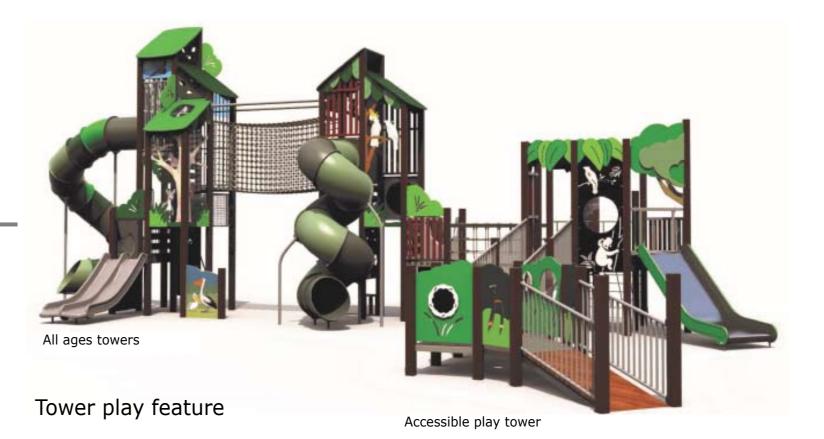

ISSUE B: 22 August 2023

Shelter & Bbq style

Global Motion spinner

Spinner

Platform seating style

Playground fencing style

Chill Zone element; Shade roof styling with perforated material

All ages tower + accessible tower play detail