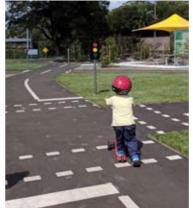

Chill Zone element; Shade roof styling with perforated material

Low level wall seating example

GIVE

Bicycle education circuit features

Bicycle Education town play detail

Landscape Master Plan

38 Twynam Street, Narrandera NSW