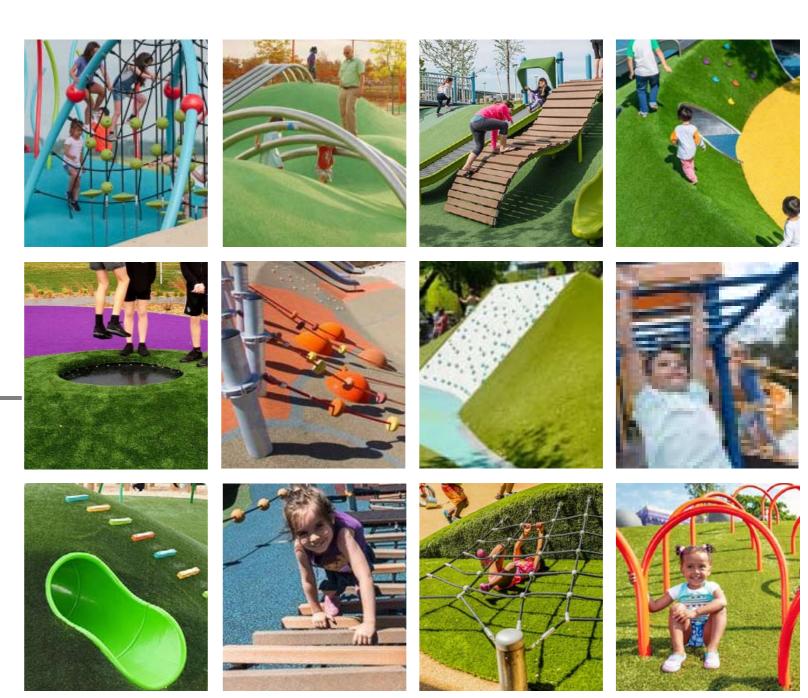

### Toddler/Junior play feature

Frisbee spinner

Doggy spring rockers

Rubber spheres

Dog bone balance challenges

Tractor tyre steppers stack

Toddler/Junior play elements