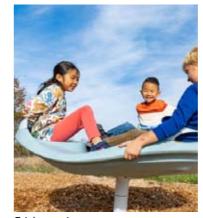

Fitness station

Toddler/Junior play space detail

Scale 1:300 (A3)

Accessible see saw

'Bluey' inspired play house + tree house