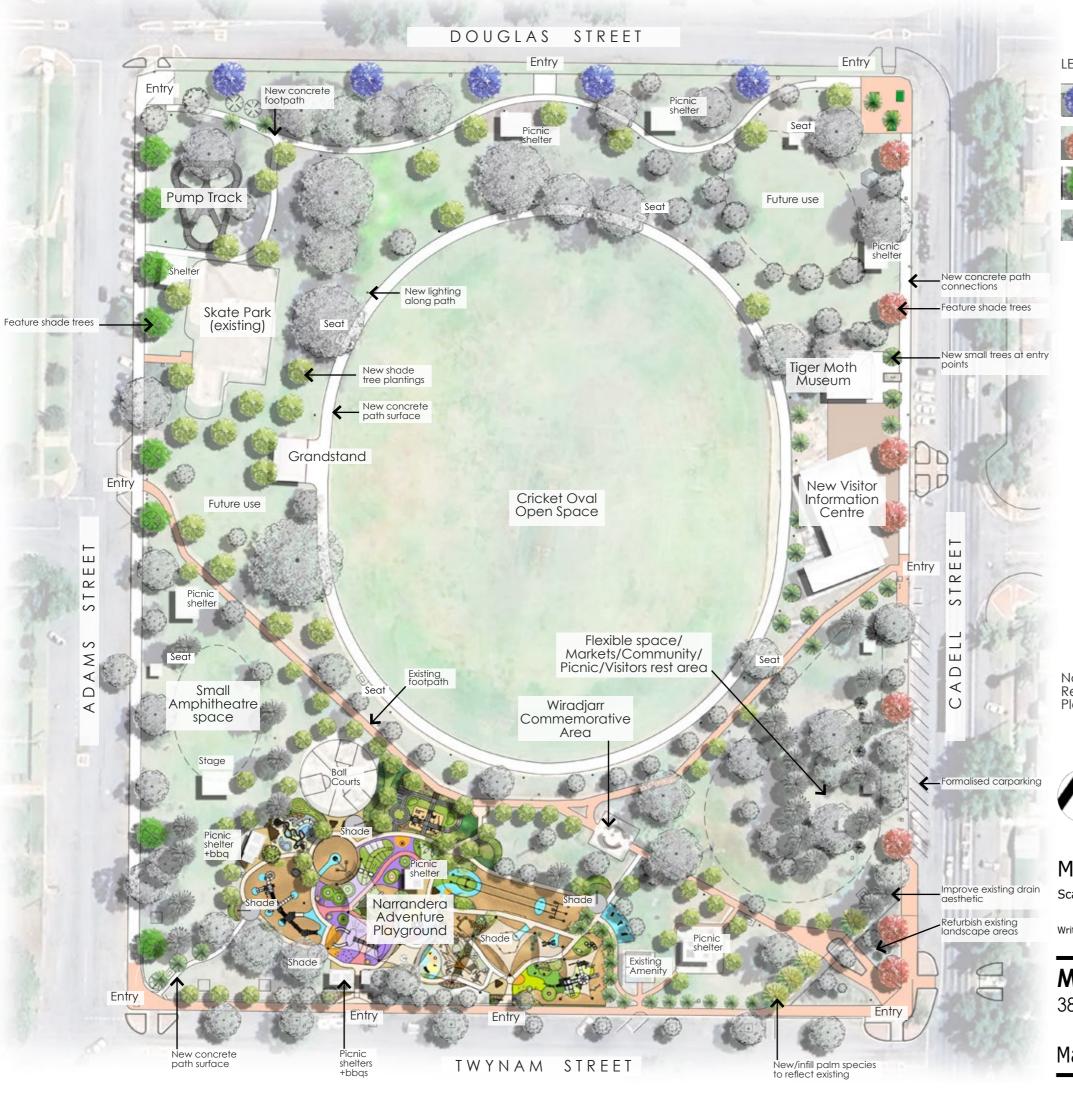

### Marie Bashir Park - Master Plan

Scale 1:1000 (A3)

Written dimensions always take precedence over scaled dimensions.

## Marie Bashir Park

38 Twynam Street, Narrandera NSW

Master Plan

PAGE 2 of 2 ISSUE B: 23 May 2024

#### **LEGEND**

Trees; Jacaranda mimosifolia (Jacaranda)

Trees; Acer x freemanii 'Autumn Blaze' (Freeman's Maple)

Trees; Ulmus parvifolia (Chinese Elm)

Existing trees to be retained where possible

Narrandera Adventure Playground details; Refer to document 'Narrandera Adventure Playground Master Plan' by InSite EMLA