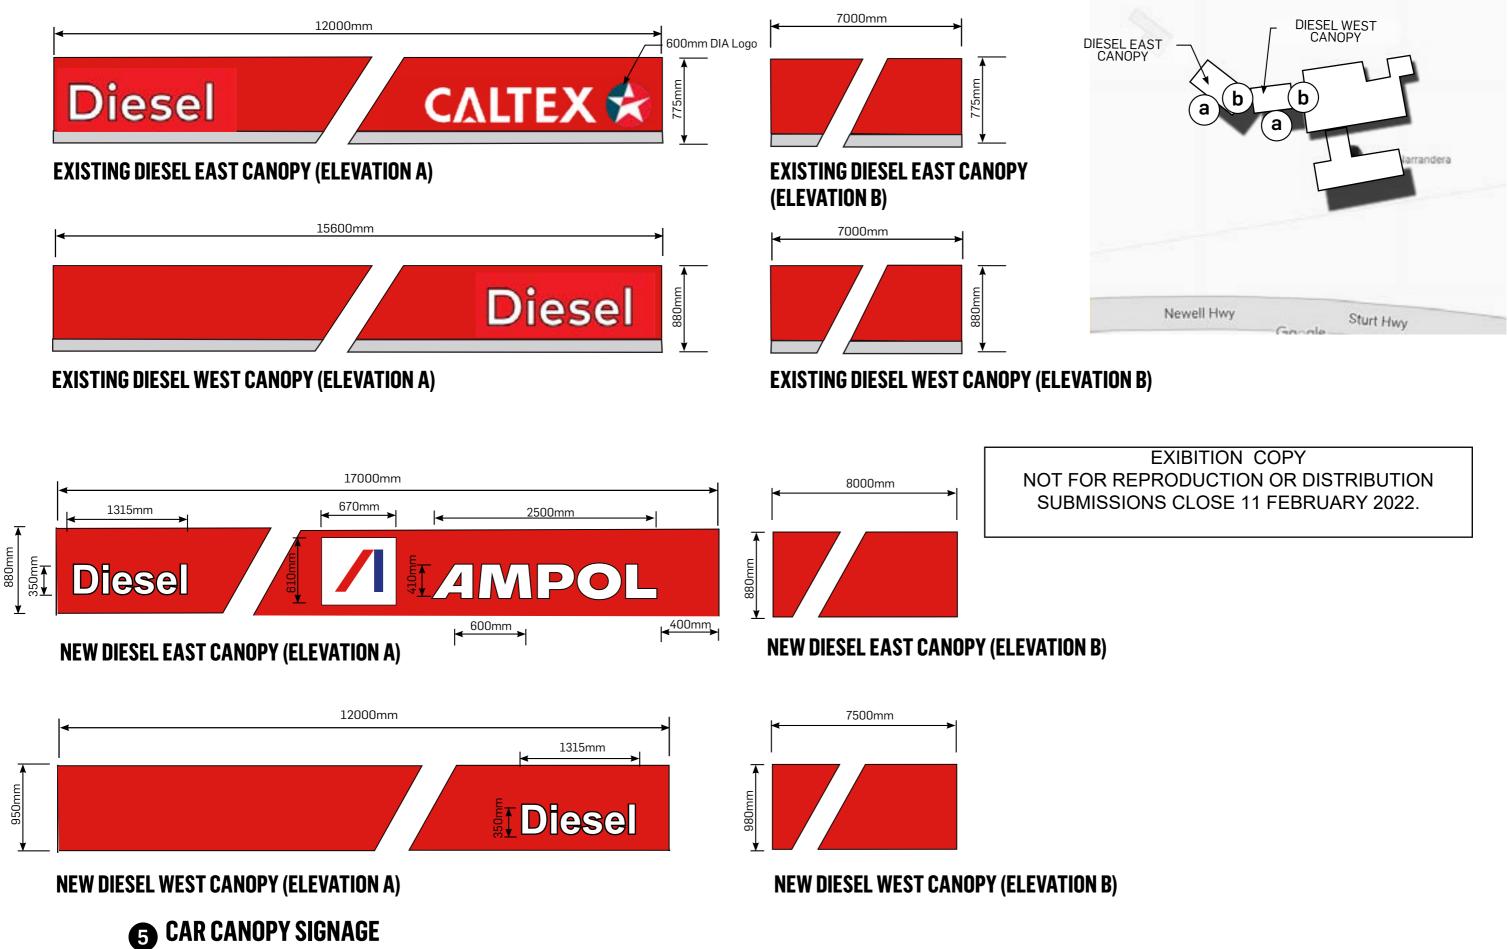

# **G** CAR CANOPY SIGNAGE

NARRANDERA AMPOL | NEWELL HIGHWAY NSW - SITE 36227 PREPARED BY URBIS FOR AMPOL

PROJECT: NARRANDERA DATE: 08.12.2021 PAGE: 6 OF 9 REV: A SCALE:NTS

NARRANDERA AMPOL | NEWELL HIGHWAY NSW - SITE 36227 PREPARED BY URBIS FOR AMPOL

URBIS

PROJECT: NARRANDERA DATE: 08.12.2021 PAGE: 7 OF 9 REV: A SCALE:NTS