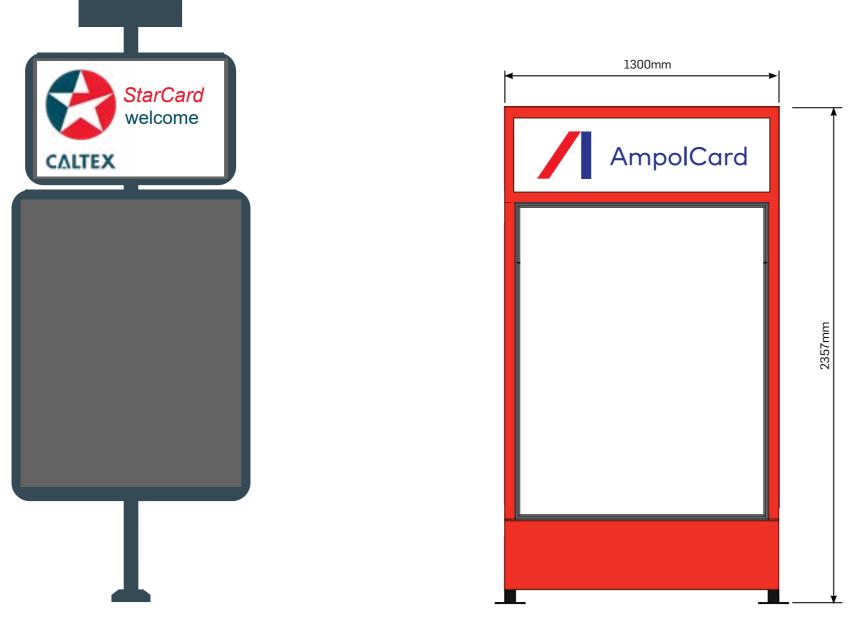

# **PROMO BOARD**

NARRANDERA AMPOL | NEWELL HIGHWAY NSW - SITE 36227 PREPARED BY URBIS FOR AMPOL

PROJECT: NARRANDERA DATE: 08.12.2021 PAGE: 9 OF 9 REV: A SCALE:NTS