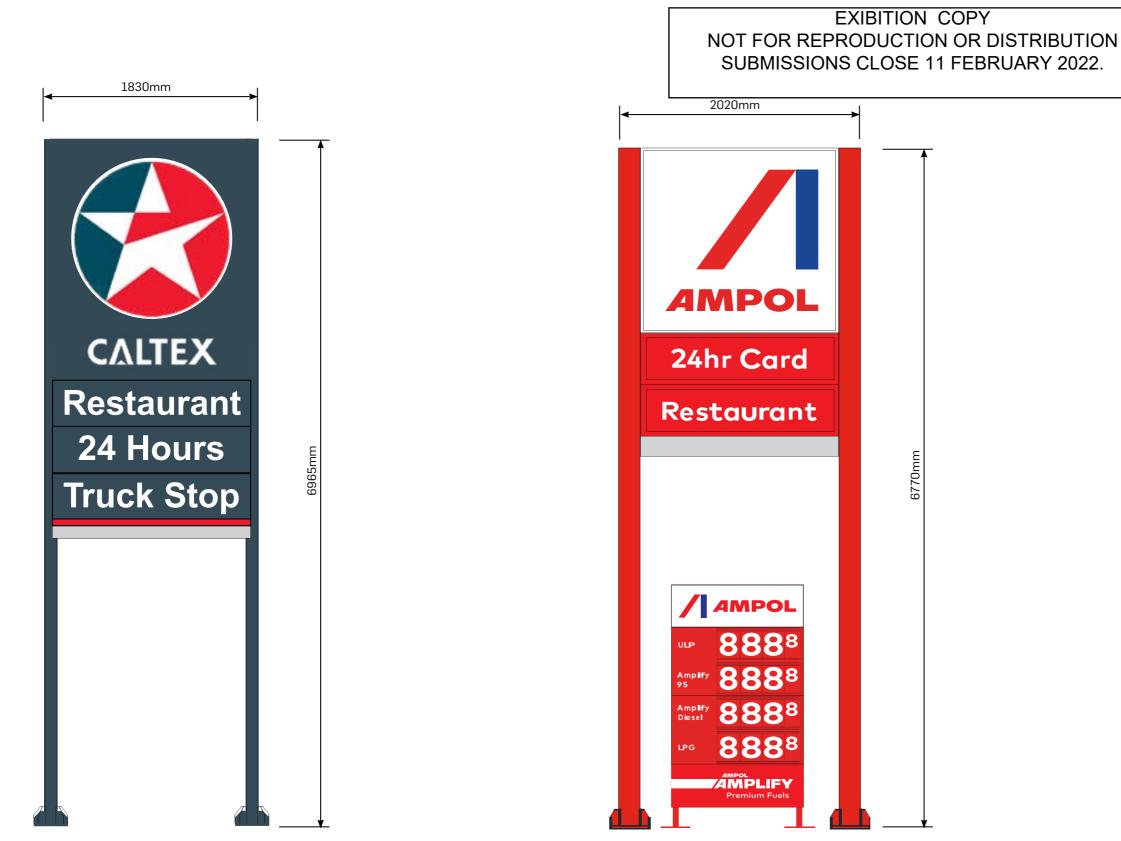

## EXISTING

NEW

NARRANDERA AMPOL | NEWELL HIGHWAY NSW - SITE 36227 PREPARED BY URBIS FOR AMPOL

PROJECT: NARRANDERA DATE: 08.12.2021 PAGE: 5 OF 9 REV: A SCALE:NTS