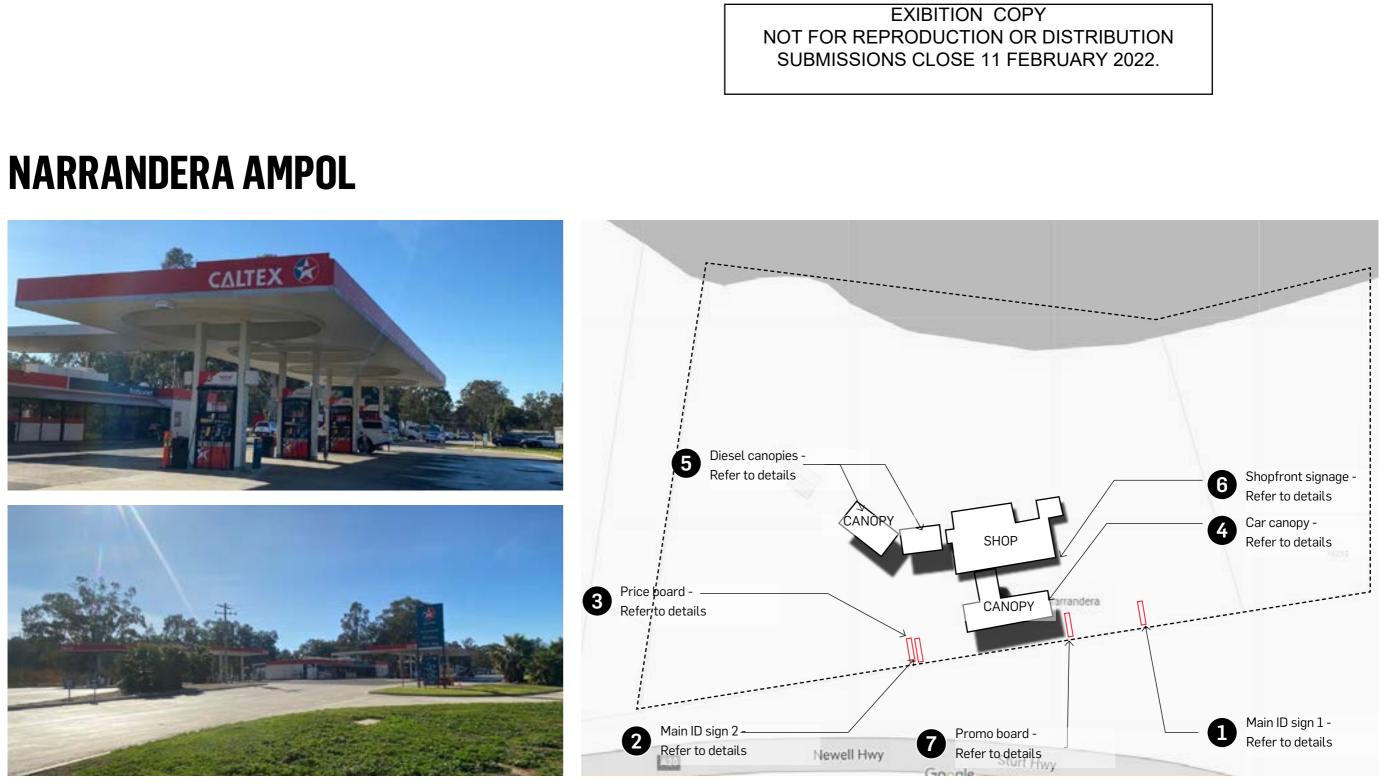

# NARRANDERA AMPOL

# **SITE 36227 NEWELL HWY, NARRANDERA NSW 2700**

PREPARED FOR

AMPOL 08 DEC 2021 **REVISION: A** 

NARRANDERA AMPOL | NEWELL HIGHWAY NSW - SITE 36227 PREPARED BY URBIS FOR AMPOL

NEW

**EXISTING (EAST)** 

NARRANDERA AMPOL | NEWELL HIGHWAY NSW - SITE 36227 PREPARED BY URBIS FOR AMPOL

### EXIBITION COPY NOT FOR REPRODUCTION OR DISTRIBUTION SUBMISSIONS CLOSE 11 FEBRUARY 2022.

PROJECT: NARRANDERA DATE: 08.12.2021 PAGE: 3 OF 9 REV: A SCALE:NTS