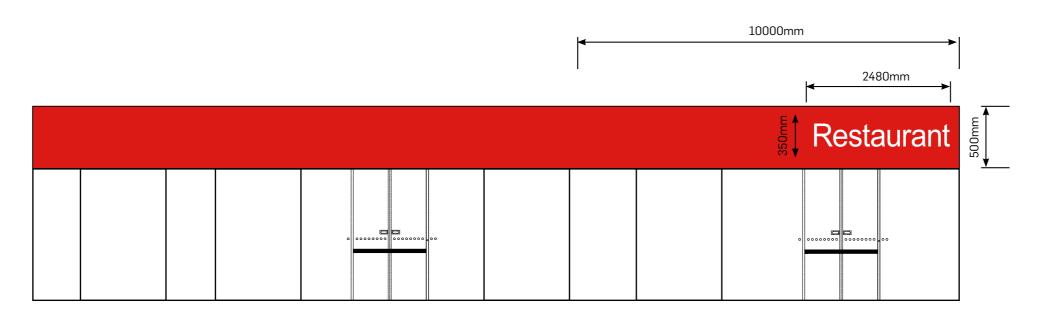

# **6** SHOPFRONT SIGNAGE

NARRANDERA AMPOL | NEWELL HIGHWAY NSW - SITE 36227 PREPARED BY URBIS FOR AMPOL

PROJECT: NARRANDERA DATE: 08.12.2021 PAGE: 8 OF 9 REV: A SCALE:NTS

EXISTING

NEW