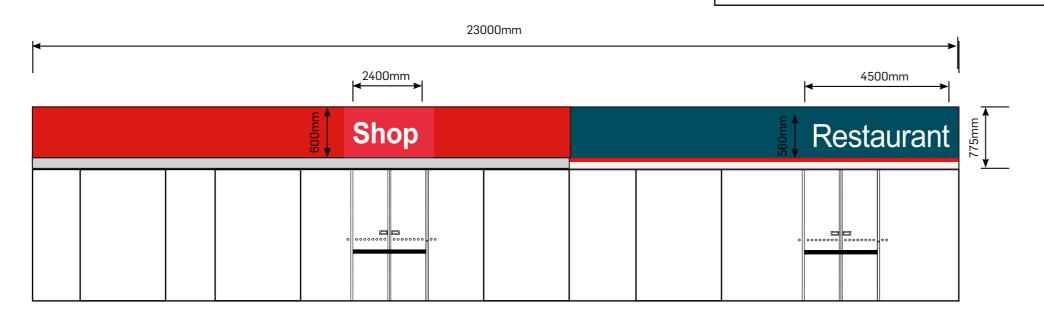

# **6** SHOPFRONT SIGNAGE

NARRANDERA AMPOL | NEWELL HIGHWAY NSW - SITE 36227 PREPARED BY URBIS FOR AMPOL

PROJECT: NARRANDERA DATE: 08.12.2021 PAGE: 8 OF 9 REV: A SCALE:NTS

EXISTING

NEW