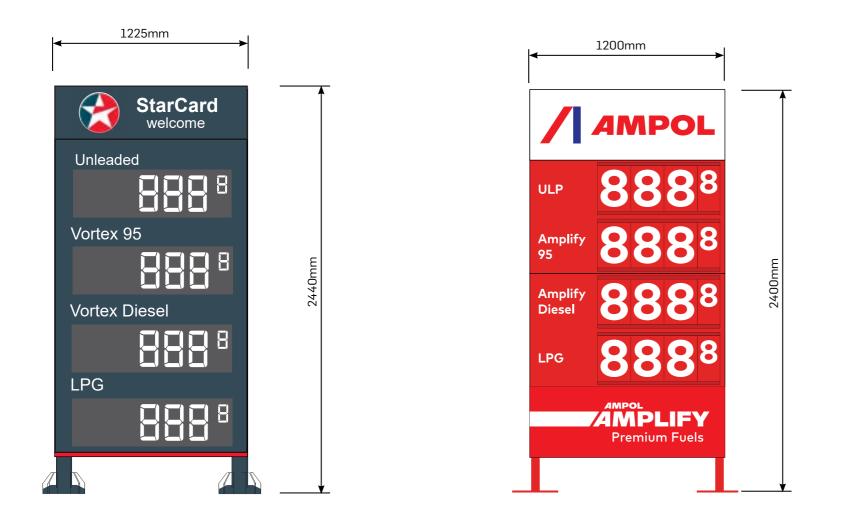

# **PROMO BOARD**

NARRANDERA AMPOL | NEWELL HIGHWAY NSW - SITE 36227 PREPARED BY URBIS FOR AMPOL

PROJECT: NARRANDERA DATE: 08.12.2021 PAGE: 9 OF 9 REV: A SCALE:NTS