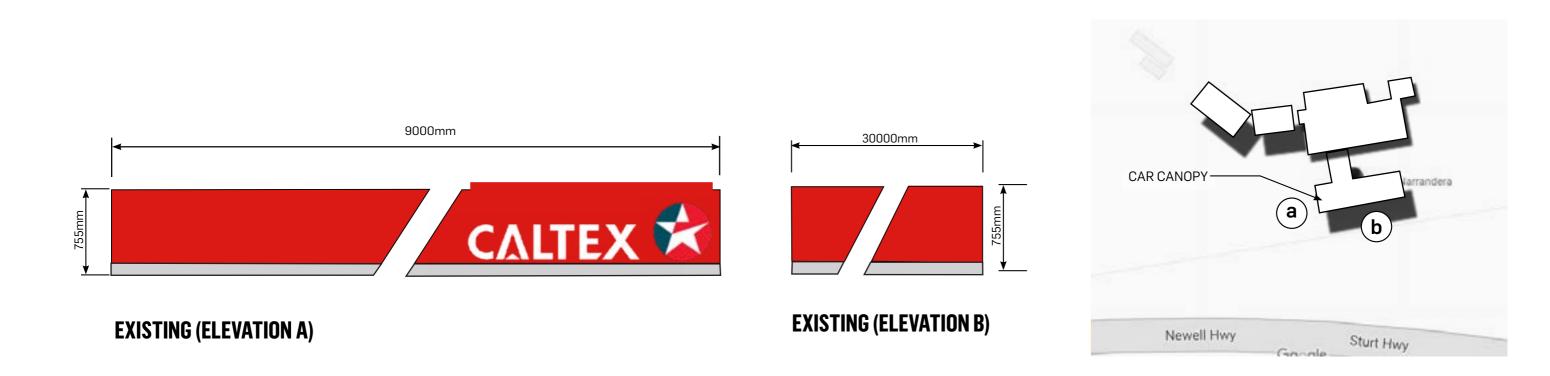

# EXISTING

NEW

NARRANDERA AMPOL | NEWELL HIGHWAY NSW - SITE 36227 PREPARED BY URBIS FOR AMPOL

PROJECT: NARRANDERA DATE: 08.12.2021 PAGE: 4 OF 9 REV: A SCALE:NTS