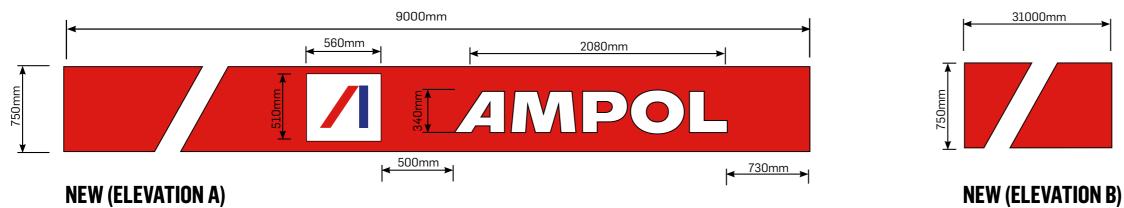

## EXISTING

NEW

NARRANDERA AMPOL | NEWELL HIGHWAY NSW - SITE 36227 PREPARED BY URBIS FOR AMPOL

PROJECT: NARRANDERA DATE: 08.12.2021 PAGE: 5 OF 9 REV: A SCALE:NTS