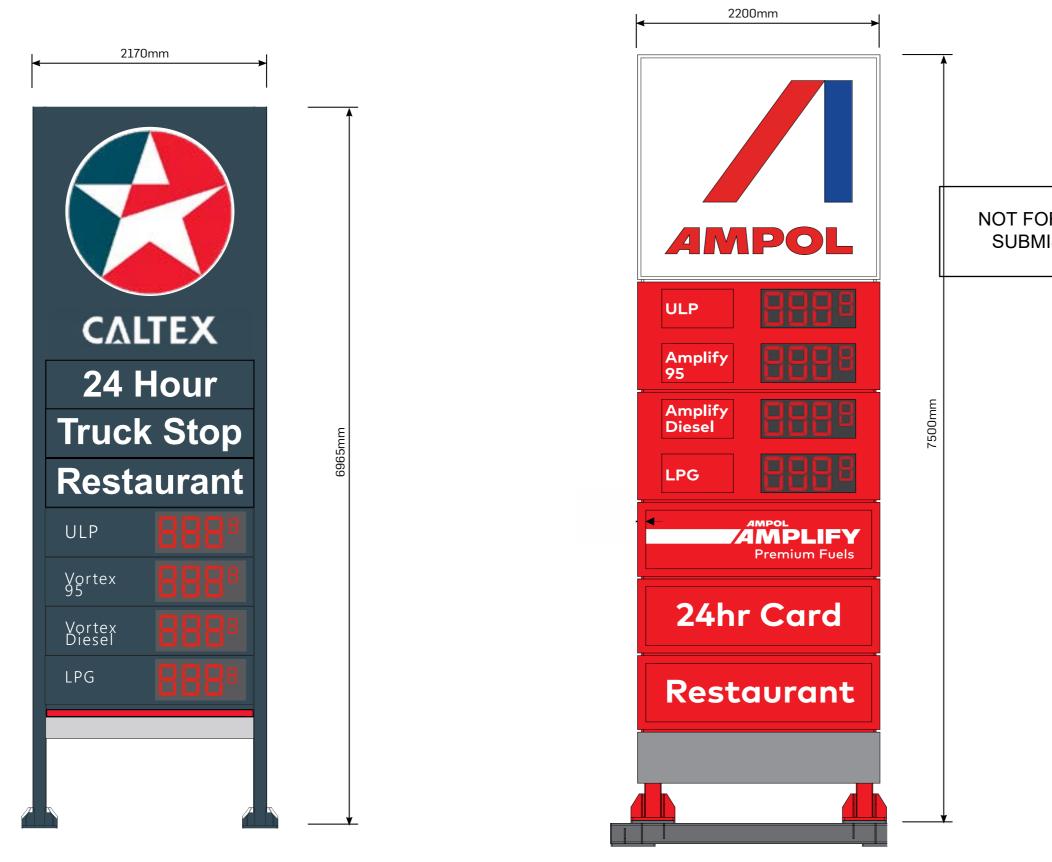

# EXISTING

NEW

NARRANDERA AMPOL | NEWELL HIGHWAY NSW - SITE 36227 PREPARED BY URBIS FOR AMPOL

PROJECT: NARRANDERA DATE: 08.12.2021 PAGE: 4 OF 9 REV: A SCALE:NTS