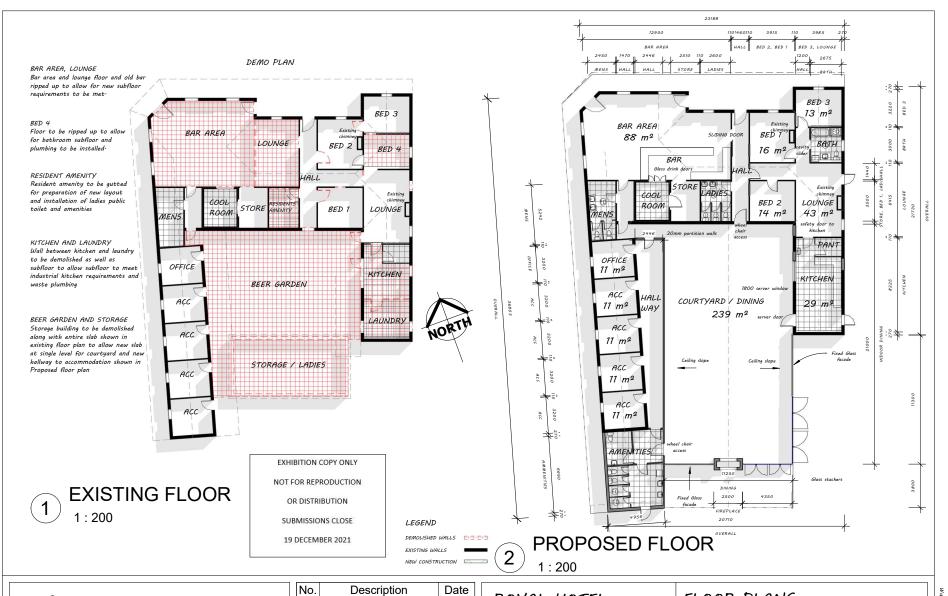

27 NARRANDERRA ST

| FLOOR                          | PLAN    | 15 |
|--------------------------------|---------|----|
| <i>r L C C C C C C C C C C</i> | 1 01111 | _  |

| Project number | 003           |   |
|----------------|---------------|---|
| Date           | Issue Date    |   |
| Drawn by       | Riley Corbett |   |
| Mobile         | 0498616028    | 5 |

Scale

Page 2 1:200

| No. | Description | Date |
|-----|-------------|------|
|     |             |      |
|     |             |      |
|     |             |      |
|     |             |      |
|     |             |      |
|     |             |      |
|     |             |      |