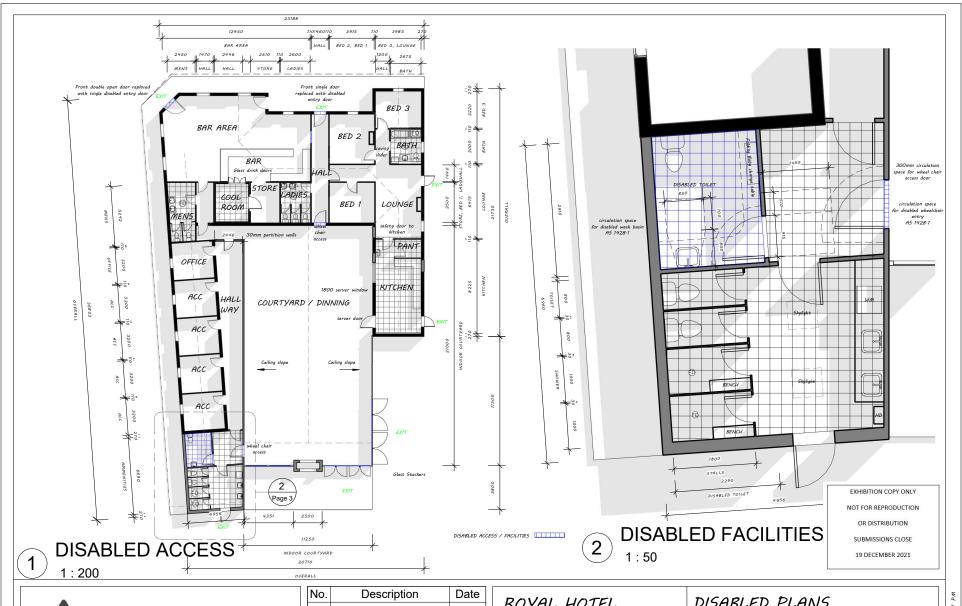

27 NARRANDERRA ST

## DISABLED PLANS

| Project number | 003           |     |
|----------------|---------------|-----|
| Date           | Issue Date    |     |
| Drawn by       | Riley Corbett |     |
| Mobile         | 0498616028    | Sca |

Page 3

As indicated

| ACRE<br>BUILDING DESIGN |  |
|-------------------------|--|
|-------------------------|--|

| No. | Description | Date |
|-----|-------------|------|
|     |             |      |
|     |             |      |
|     |             |      |
|     |             |      |
|     |             |      |
|     |             |      |
|     |             |      |