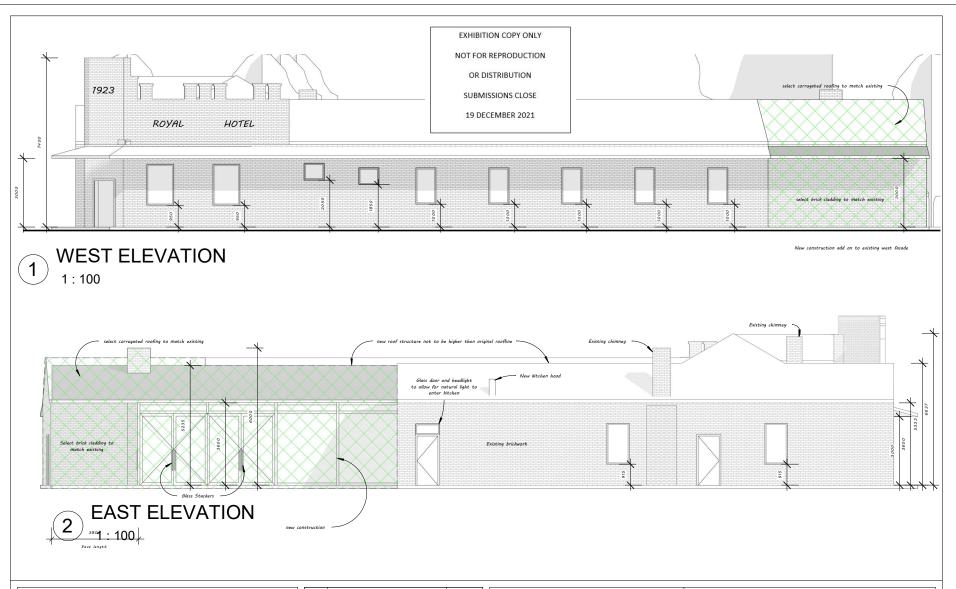

27 NARRANDERRA ST

## LONG ELEVATIONS

| Project number | 003           |     |
|----------------|---------------|-----|
| Date           | Issue Date    |     |
| Drawn by       | Riley Corbett |     |
| Mobile         | 0498616028    | Sci |

Page 5

S/11/2021 10:23:00 PM

| No. | Description | Date |
|-----|-------------|------|
|     |             |      |
|     |             |      |
|     |             |      |
|     |             |      |
|     |             |      |
|     |             |      |
|     |             |      |