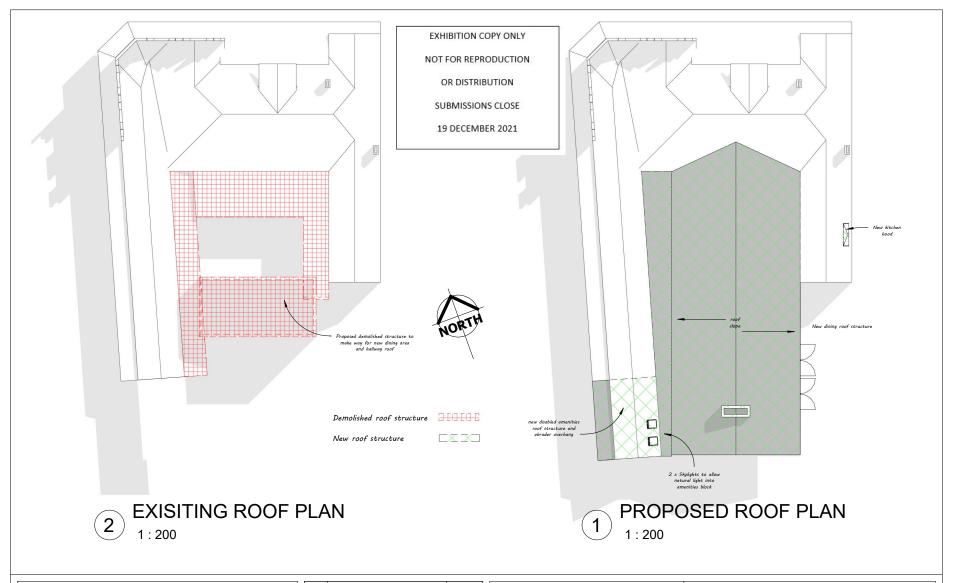

27 NARRANDERRA ST

| Project number | 003           |               |
|----------------|---------------|---------------|
| Date           | Issue Date    | Page 4        |
| Drawn by       | Riley Corbett | ,, .          |
| Mobile         | 0498616028    | Scale 1 : 200 |

6/11/2021 10:22:58 PM

| ACRE<br>BUILDING DESIGN |
|-------------------------|
|-------------------------|

| No. | Description | Date            |
|-----|-------------|-----------------|
|     |             |                 |
|     |             |                 |
|     |             |                 |
|     |             |                 |
|     |             |                 |
|     |             |                 |
|     | No.         | No. Description |