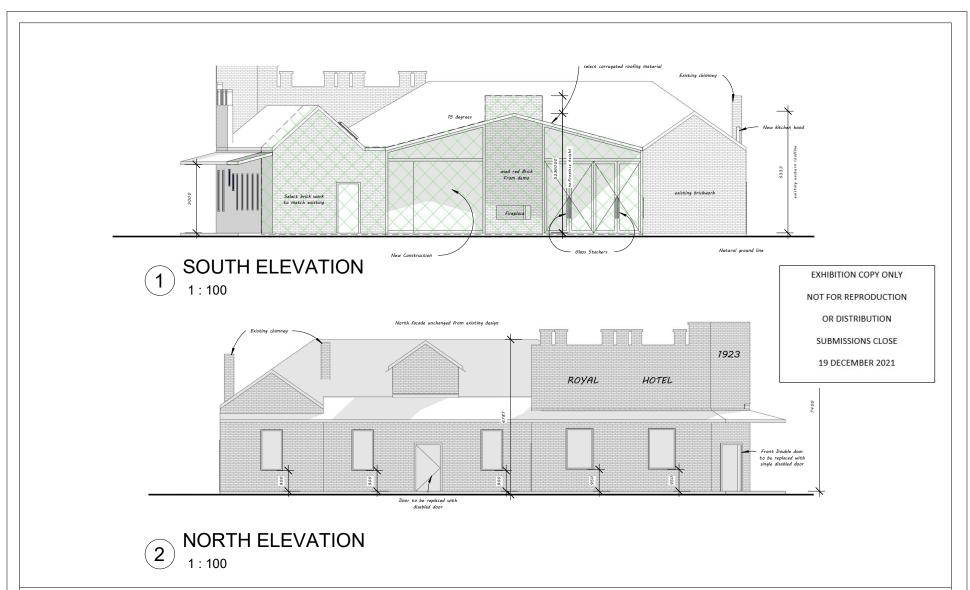

27 NARRANDERRA ST

## LONG ELEVATIONS

| Project number | 003           |     |
|----------------|---------------|-----|
| Date           | Issue Date    |     |
| Drawn by       | Riley Corbett |     |
| Mobile         | 0498616028    | Sci |

Page 5

S/11/2021 10:23:00 PM

| No. | Description | Date |
|-----|-------------|------|
|     |             |      |
|     |             |      |
|     |             |      |
|     |             |      |
|     |             |      |
|     |             |      |
|     |             |      |