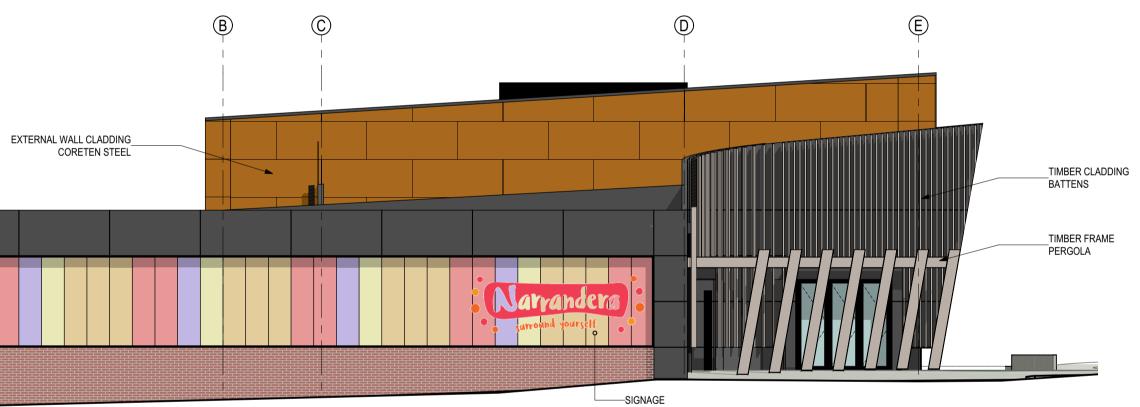

# SKETCH DESIGN

### DRAWING TITLE STREET ELEVATION

| SCALE       | @ A1  | DATE     | 7/07/2021 |
|-------------|-------|----------|-----------|
| PROJECT NO. | 21006 | DRAWN BY | S2        |
| DRAWING NO. |       |          | REVISION  |
| 21006-SD32  |       |          | 02        |