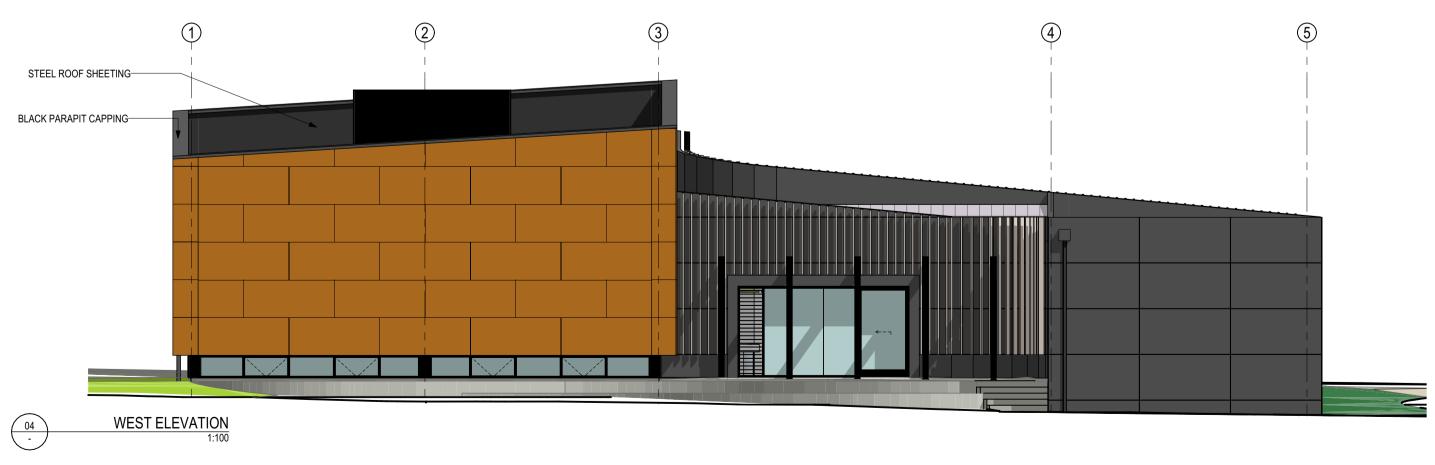

SCALE

PROJECT NO.

DRAWING NO.

21006-SD31

ELEVATIONS

STREET ELEVATION (CADELL STREET) 1:100 -

Studio S2 Architects Pty Ltd U2 50 King William Rd Goodwood SA 5034 (08) 7231 5470 studio@studio-s2.com.au www.studio-s2.com.au

### DRAWING TITLE STREET ELEVATION

| SCALE       | @ A1  | DATE     | 7/07/2021 |
|-------------|-------|----------|-----------|
| PROJECT NO. | 21006 | DRAWN BY | S2        |
| DRAWING NO. |       |          | REVISION  |
| 21006-SD32  |       |          | 02        |