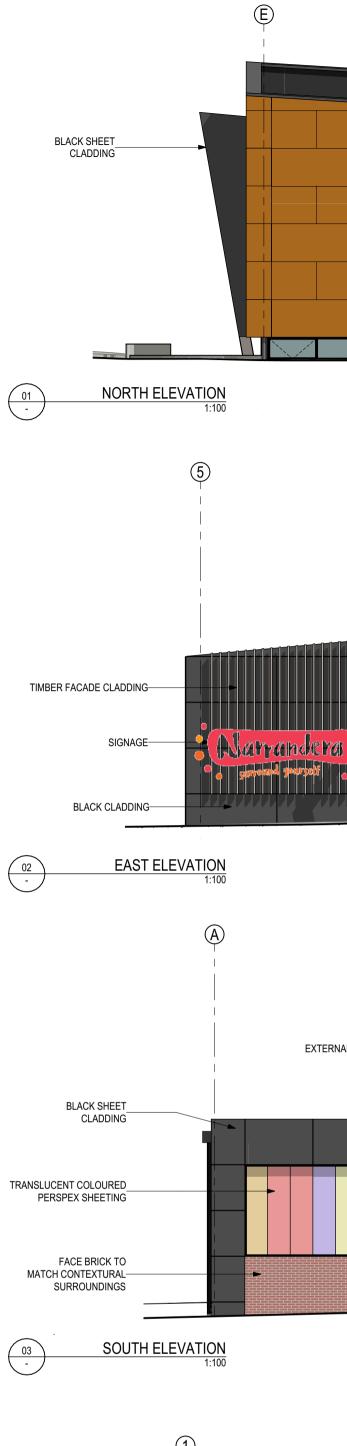

SCALE

PROJECT NO.

DRAWING NO.

21006-SD31

ELEVATIONS

STREET ELEVATION (CADELL STREET) 1:100 -

Studio S2 Architects Pty Ltd U2 50 King William Rd Goodwood SA 5034 (08) 7231 5470 studio@studio-s2.com.au www.studio-s2.com.au

### DRAWING TITLE STREET ELEVATION

| SCALE       | @ A1  | DATE     | 7/07/2021 |
|-------------|-------|----------|-----------|
| PROJECT NO. | 21006 | DRAWN BY | S2        |
| DRAWING NO. |       |          | REVISION  |
| 21006-SD32  |       |          | 02        |