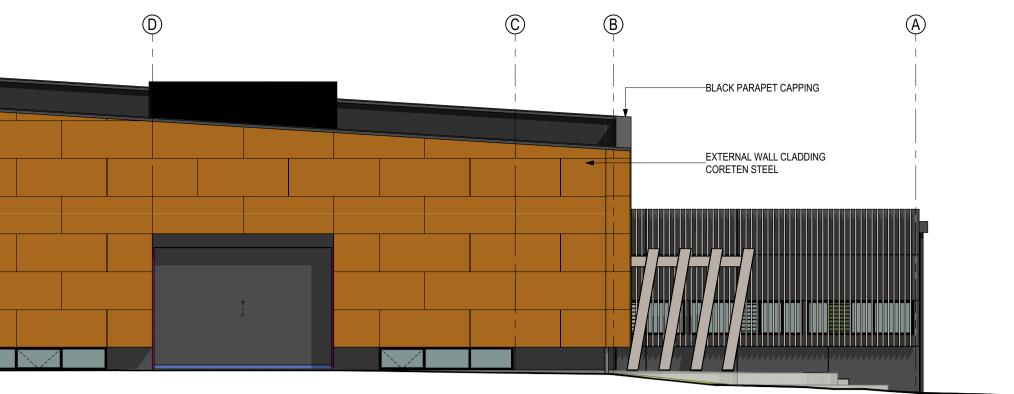

## SKETCH DESIGN

@ A1 DATE

21006 DRAWN BY

7/07/2021

REVISION

03

S2

DRAWING TITLE

SCALE

PROJECT NO.

DRAWING NO.

21006-SD31

ELEVATIONS

STREET ELEVATION (CADELL STREET) 1:100 -

Studio S2 Architects Pty Ltd U2 50 King William Rd Goodwood SA 5034 (08) 7231 5470 studio@studio-s2.com.au www.studio-s2.com.au