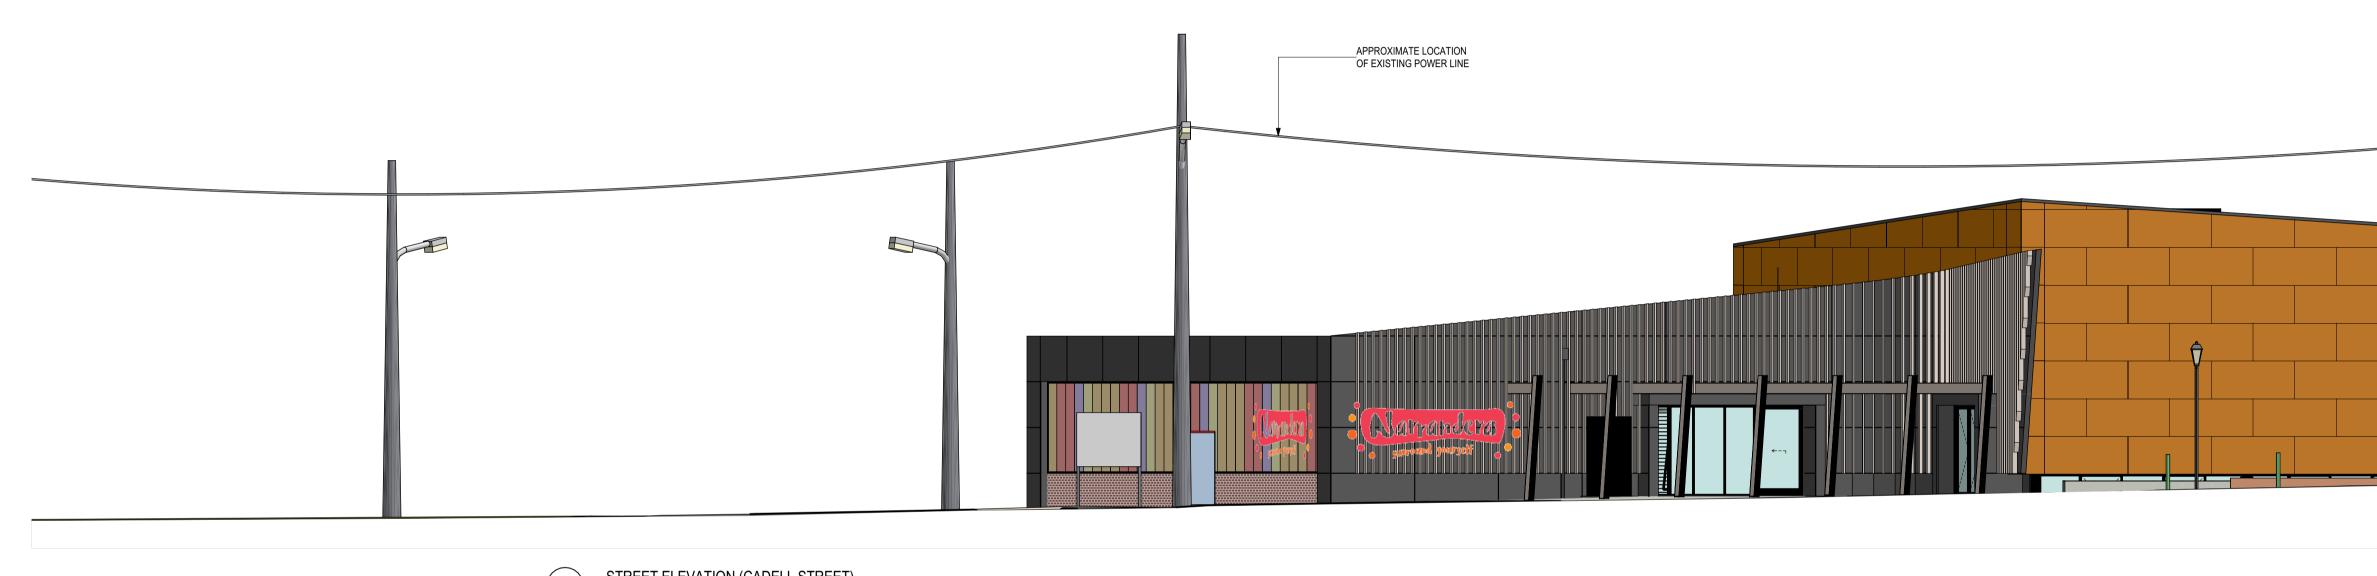

SCALE

PROJECT NO.

DRAWING NO.

21006-SD31

ELEVATIONS

STREET ELEVATION (CADELL STREET) 1:100 -

Studio S2 Architects Pty Ltd U2 50 King William Rd Goodwood SA 5034 (08) 7231 5470 studio@studio-s2.com.au www.studio-s2.com.au

### DRAWING TITLE STREET ELEVATION

| SCALE       | @ A1  | DATE     | 7/07/2021 |
|-------------|-------|----------|-----------|
| PROJECT NO. | 21006 | DRAWN BY | S2        |
| DRAWING NO. |       |          | REVISION  |
| 21006-SD32  |       |          | 02        |