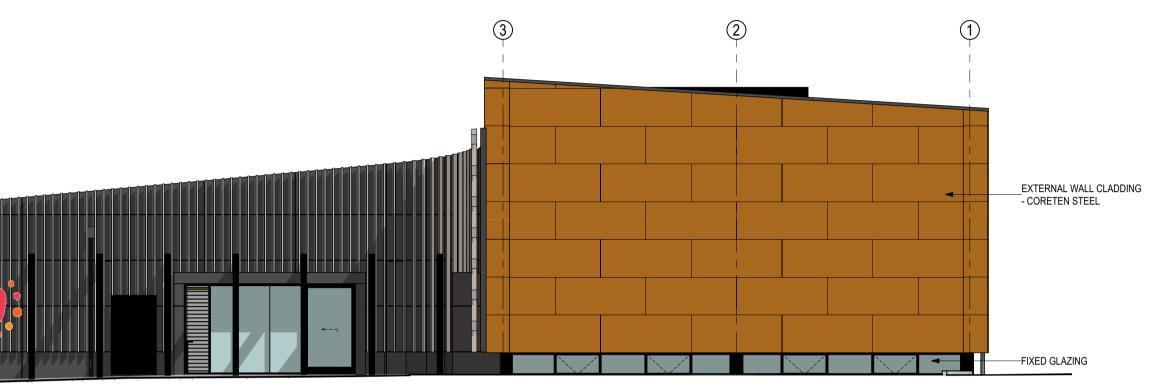

## SKETCH DESIGN

@ A1 DATE

21006 DRAWN BY

7/07/2021

REVISION

03

S2

DRAWING TITLE

SCALE

PROJECT NO.

DRAWING NO.

21006-SD31

ELEVATIONS

STREET ELEVATION (CADELL STREET) 1:100 -

Studio S2 Architects Pty Ltd U2 50 King William Rd Goodwood SA 5034 (08) 7231 5470 studio@studio-s2.com.au www.studio-s2.com.au