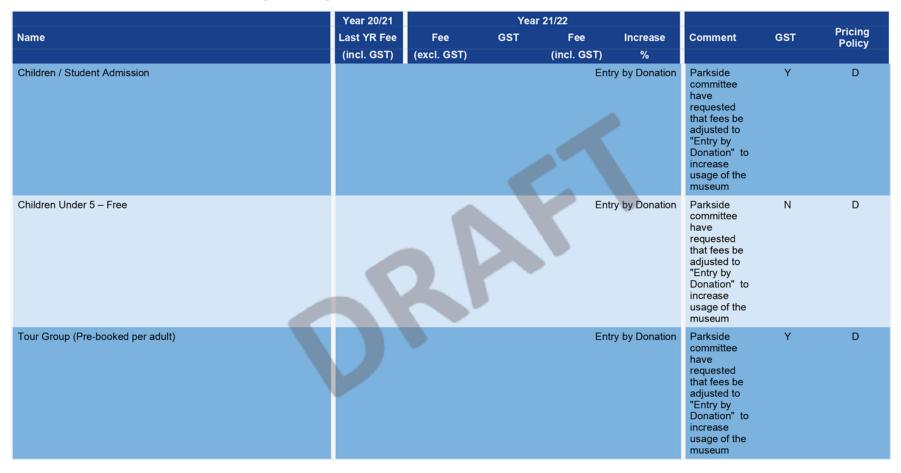

#### J. Revenue Policy - Fees & Charges

There were no submissions received relating to the DRAFT Fees & Charges for 2021-2022.

#### **RECOMMENDATION J:**

That Council makes the Fees and Charges for the 2021-2022 financial year as presented.