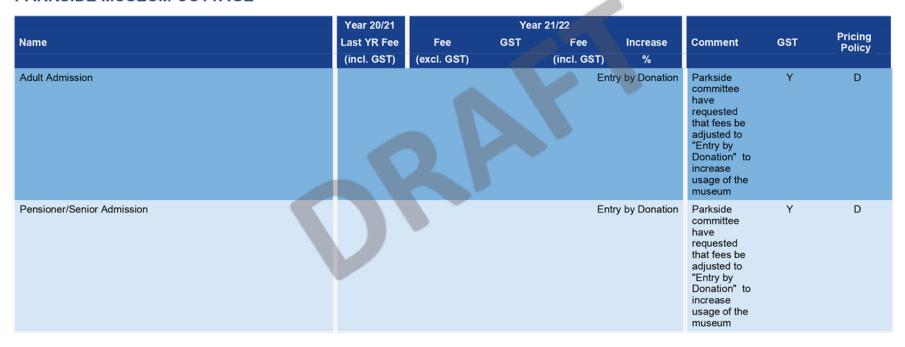

#### J. Revenue Policy - Fees & Charges

There were no submissions received relating to the DRAFT Fees & Charges for 2021-2022.

#### **RECOMMENDATION J:**

That Council makes the Fees and Charges for the 2021-2022 financial year as presented.