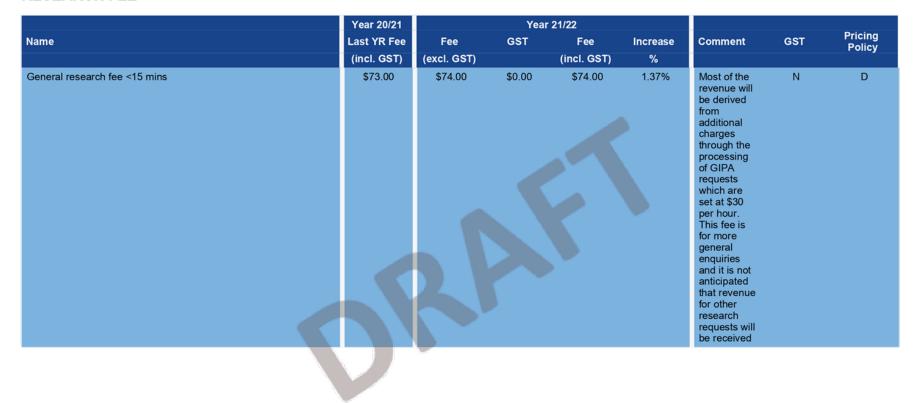

#### J. Revenue Policy - Fees & Charges

There were no submissions received relating to the DRAFT Fees & Charges for 2021-2022.

#### **RECOMMENDATION J:**

That Council makes the Fees and Charges for the 2021-2022 financial year as presented.