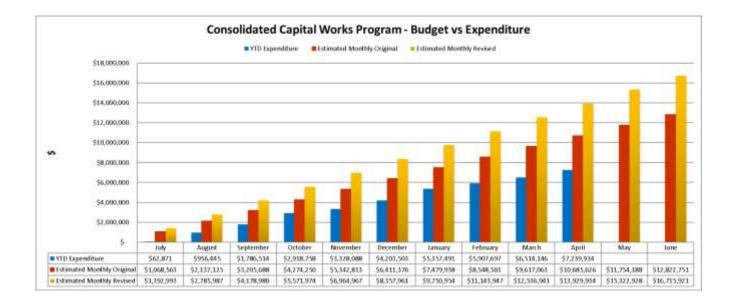

#### 20.5 MARCH CAPITAL WORKS PROGRAM

#### **RESOLUTION 20/066**

Moved: Cr Narelle Payne Seconded: Cr Tracey Lewis

That Council:

1. Receive and note the information contained in the Capital Works report as at 31 March 2020.

CARRIED