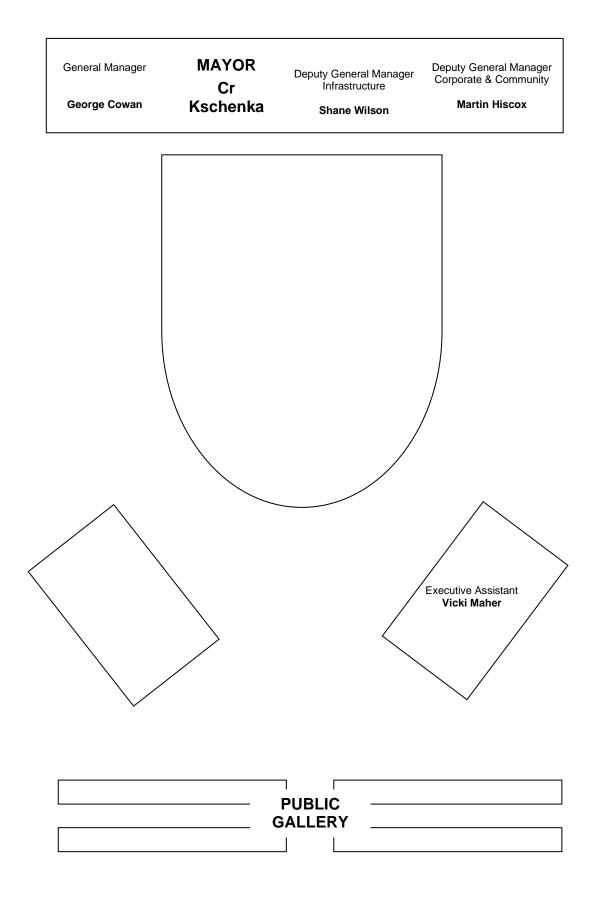

# SEATING

# PRESENT

Cr Neville Kschenka, Cr David Fahey OAM, Cr Narelle Payne, Cr Jenny Clarke OAM, Cr Kevin Morris, Cr Tammy Galvin, Cr Tracey Lewis, Cr Barbara Bryon

#### In Attendance

George Cowan (General Manager), Shane Wilson (Deputy General Manager Infrastructure), Martin Hiscox (Deputy General Manager Corporate & Community), Vicki Maher (Minute Taker)