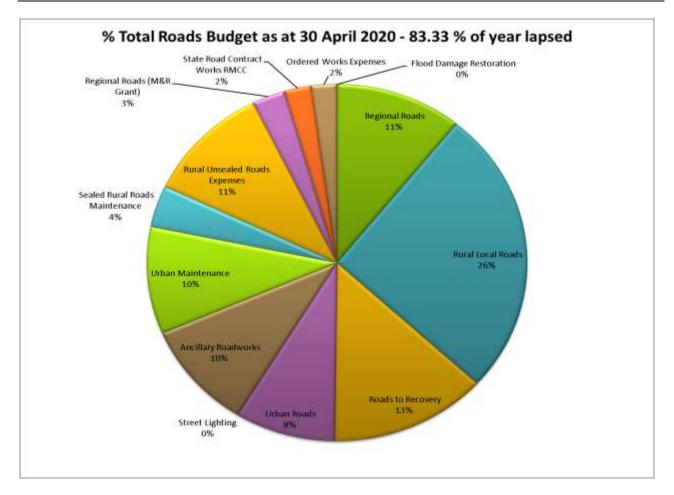

Street, Riverine Street and Watermain Street are now complete.

# Sewerage Supplies

Manhole replacements are to be scheduled and a replacement program is to be determined.

EPA Primary filter scope has been prepared with request for quotation to be obtained.

Sewer main replacements and sewer service replacements will be conducted as required.

The Sewer Pump station 3 (SPS3) has been inspected with the replacement to be deferred.

Flow meters for pump stations 2, 3 and 4 have been purchased with installation date to be confirmed.

The Barellan sewer project has commenced in October, with further community engagement to be undertaken and completion in 2022.

Septic inspections are complete for Narrandera West Sewer Extension with a report being prepared prior to further consideration.











# TERMINOLOGY

This report contains an explanation of terminology and headings used in the capital works report. Key terms and terminology are as follows:

**Ledger Number** - This is a reference number for staff to link the report to Councils accounting records.

Capital works are funded from a number of sources. Codes that denote revenue sources are:

- **Revenue** Projects funded from revenue raised from Rates & Annual charges, User Fees and Other Revenue.
- **Reserve** Jobs funded from Council's reserves and unspent grants.
- **Grant & Contributions** Funding from other Government departments, Council's or organisations.

**Budget** – This is the total allocation to complete the project.

**YTD Exp** – Total expenditure allocated to project as of report date, including commitme