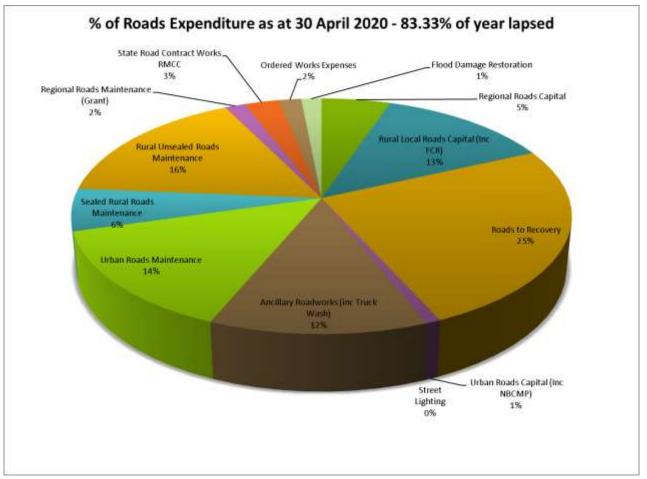

reet, Riverine Street and Watermain Street are now complete.

# Sewerage Supplies

Manhole replacements are to be scheduled and a replacement program is to be determined.

EPA Primary filter scope has been prepared with request for quotation to be obtained.

Sewer main replacements and sewer service replacements will be conducted as required.

The Sewer Pump station 3 (SPS3) has been inspected with the replacement to be deferred.

Flow meters for pump stations 2, 3 and 4 have been purchased with installation date to be confirmed.

The Barellan sewer project has commenced in October, with further community engagement to be undertaken and completion in 2022.

Septic inspections are complete for Narrandera West Sewer Extension with a report being prepared prior to further consideration.











# TERMINOLOGY

This report contains an explanation of terminology and headings used in the capital works report. Key terms and terminology are as follows:

**Ledger Number** - This is a reference number for staff to link the report to Councils accounting records.

Capital works are funded from a number of sources. Codes that denote revenue sources are:

- **Revenue** Projects funded from revenue raised from Rates & Annual charges, User Fees and Other Revenue.
- **Reserve** Jobs funded from Council's reserves and unspent grants.
- **Grant & Contributions** Funding from other Government departments, Council's or organisations.

**Budget** – This is the total allocation to complete the project.

**YTD Exp** – Total expenditure allocated to project as of report date, including commitment