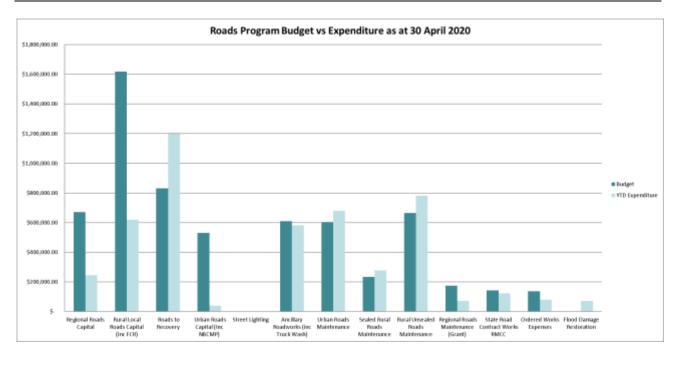

et, Riverine Street and Watermain Street are now complete.

# Sewerage Supplies

Manhole replacements are to be scheduled and a replacement program is to be determined.

EPA Primary filter scope has been prepared with request for quotation to be obtained.

Sewer main replacements and sewer service replacements will be conducted as required.

The Sewer Pump station 3 (SPS3) has been inspected with the replacement to be deferred.

Flow meters for pump stations 2, 3 and 4 have been purchased with installation date to be confirmed.

The Barellan sewer project has commenced in October, with further community engagement to be undertaken and completion in 2022.

Septic inspections are complete for Narrandera West Sewer Extension with a report being prepared prior to further consideration.











# TERMINOLOGY

This report contains an explanation of terminology and headings used in the capital works report. Key terms and terminology are as follows:

**Ledger Number** - This is a reference number for staff to link the report to Councils accounting records.

Capital works are funded from a number of sources. Codes that denote revenue sources are:

- **Revenue** Projects funded from revenue raised from Rates & Annual charges, User Fees and Other Revenue.
- **Reserve** Jobs funded from Council's reserves and unspent grants.
- **Grant & Contributions** Funding from other Government departments, Council's or organisations.

**Budget** – This is the total allocation to complete the project.

**YTD Exp** – Total expenditure allocated to project as of report date, including commitments.