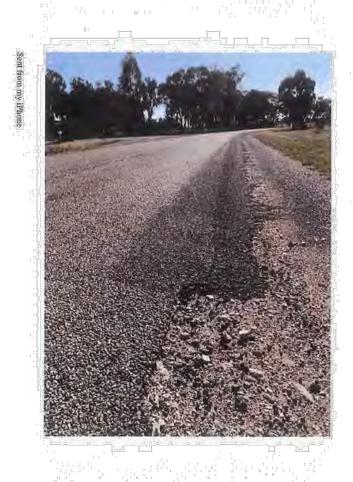

strip at 326 Settlers Rd is an example of excessive crown). We believe that gravel thickness testing could be brought back to 100m intervals from the current 500m intervals to assist with reducing the amount of gravel required.

With the do it once, do it right approach, it will undoubtedly provide cost saving benefits to Narrandera Shire Council to allow for further road projects for the Narrandera shire community.

Thank you for your time and we look forward to a favourable response.

Kellie Castle



John and Kate Williams
Sunday, 12 May 2019 10:26 PM
Cowan, George
Strestha, Krishna; Geddes, Julian; Council Email
Proposed resheeting and sealing of Settlers Rd

Item 20.7- Attachment 6 Page 231 of 416



Item 20.7- Attachment 6 Page 232 of 416



Item 20.7- Attachment 6 Page 233 of 416



Item 20.7- Attachment 6 Page 234 of 416

10th May 2019

Allenhorn:

George Cowan

Krishna Shrestha

ear Sir/Madam Julian Ged



We are writing to express our gratitude for the expectant resheeting and sealing of Settlers Rd, Sandigo.

However, we have some concerns with the width of the proposed road works being only 5.5m wide.

5.5m wide allows for only 0.5m between oncoming trucks, this will consequently result in the shoulder edges being broken away and patched up. Please see attached photo of current dust strip and the patching x2 that has been required to maintain the edge surface on a portion of the current road.

Settlers Rd is used by residents, the local bus service for 3 bus stops, graziers and Agris Australia traffic on a daily basis.

It is difficult, highly unlikely and cost