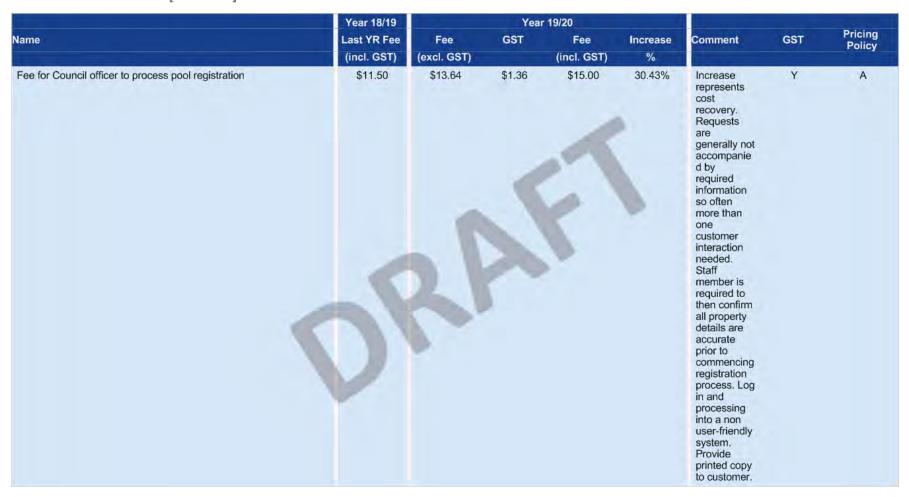

| (incl. GST) | (excl. GST) |         | (incl. GST) | %        |         |     |                   |
| Sale of CPR charts                                                           | \$24.00     | \$21.82     | \$2.18  | \$24.00     | 0.00%    |         | Y   | D                 |
| Certificate of compliance application – swimming pool                        | \$150.00    | \$136.36    | \$13.64 | \$150.00    | 0.00%    |         | Y   | Α                 |
| Application for certificate of compliance – swimming pool – reinspection fee | \$100.00    | \$90.91     | \$9.09  | \$100.00    | 0.00%    |         | Υ   | А                 |

Page 22 of 85

Item 20.7- Attachment 12 Page 327 of 416

#### **SWIMMING POOLS** [continued]



Page 23 of 85

Item 20.7- Attachment 12 Page 328 of 416

#### **DEVELOPMENT**

#### **DEVELOPMENT APPLICATIONS**

|                                                                                           | Year 18/19                 |                     | Yea             | 19/20                                 |                                   |         |     | 1000              |
|-------------------------------------------------------------------------------------------|----------------------------|---------------------|-----------------|---------------------------------------|-----------------------------------|---------|-----|-------------------|
| lame                                                                                      | Last YR Fee<br>(incl. GST) | Fee<br>(exc