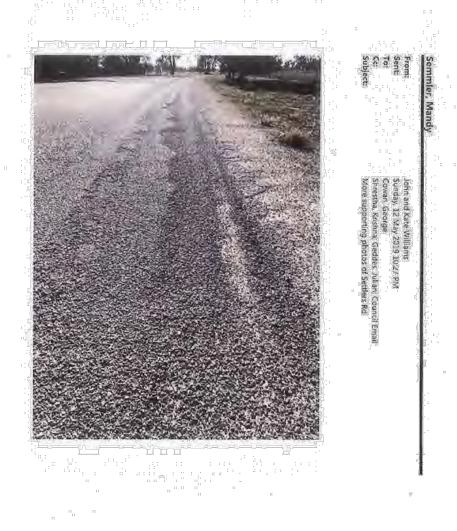

ount of crown applied to the road (the dust strip at 326 Settlers Rd is an example of excessive crown). We believe that gravel thickness testing could be brought back to 100m intervals from the current 500m intervals to assist with reducing the amount of gravel required.

With the do it once, do it right approach, it will undoubtedly provide cost saving benefits to Narrandera Shire Council to allow for further road projects for the Narrandera shire community.

Thank you for your time and we look forward to a favourable response.

Kellie Castle



John and Kate Williams
Sunday, 12 May 2019 10:26 PM
Cowan, George
Strestha, Krishna; Geddes, Julian; Council Email
Proposed resheeting and sealing of Settlers Rd

Item 20.7- Attachment 6 Page 231 of 416



Item 20.7- Attachment 6 Page 232 of 416



Item 20.7- Attachment 6 Page 233 of 416



Item 20.7- Attachment 6 Page 234 of 416

10th May 2019

Allenhorn:

George Cowan

Krishna Shrestha

ear Sir/Madam Julian Ged



We are writing to express our gratitude for the expectant resheeting and sealing of Settlers Rd, Sandigo.

However, we have some concerns with the width of the proposed road works being only 5.5m wide.

5.5m wide allows for only 0.5m between oncoming trucks, this will consequently result in the shoulder edges being broken away and patched up. Please see attached photo of current dust strip and the patching x2 that has been required to maintain the edge surface on a portion of the current road.

Settlers Rd is used by residents, the local bus service for 3 bus stops, graziers and Agris Australia traffic on a daily basis.