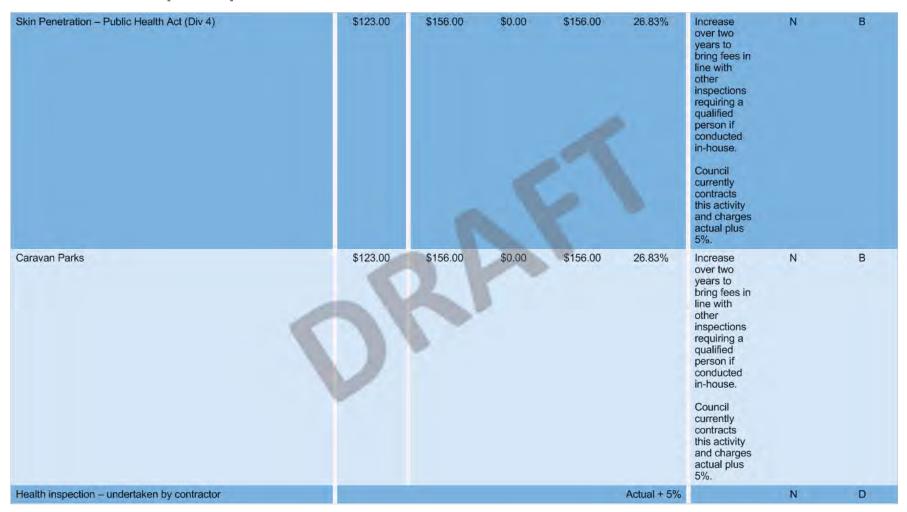

$123.00    | \$156.00    | \$0.00 | \$156.00    | 26.83%   | Increase over two years to bring fees in line with other inspections requiring a qualified person if conducted in-house.  Council currently contracts this activity and charges actual plus 5%. | N        | В                 |
| Food Premises                       | \$123.00    | \$156.00    | \$0.00 | \$156.00    | 26.83%   | Increase over two years to bring fees in line with other inspections requiring a qualified person if conducted in-house.  Council currently contracts this activity and charges actual plus 5%. | N        | В                 |

Page 10 of 85

Item 20.7- Attachment 12 Page 324 of 416

# **INSPECTION FEES** [continued]



Page 20 of 85

Item 20.7- Attachment 12 Page 325 of 416

# **INSPECTION FEES** [continued]



Page 21 of 85

Item 20.7- Attachment 12 Page 326 of 416

## **LOCAL GOVERNMENT ACT S68 APPROVAL**

|                                                                            | Year 18/19  |             | Yea    | r 19/20     |          |         |     | and the same of   |
|----------------------------------------------------------------------------|-------------|-------------|--------|-------------|----------|---------|-----|-------------------|
| Name                                                                       | Last YR Fee | Fee         | GST    | Fee         | Increase | Comment | GST | Pricing<br>Policy |
|                                                                            | (incl. GST) | (excl. GST) |        | (incl. GST) | %        |         |     |