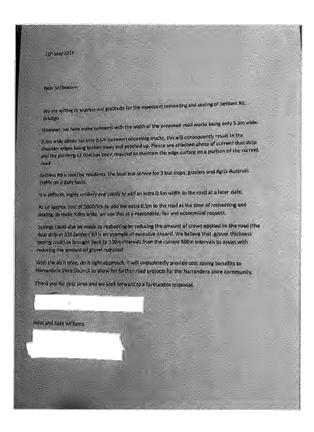

date.

At an approx. cost of \$900/km to add the extra 0.5m to the road at the time of resheeting and sealing, to make it 6m wide, we see this as a reasonable, fair and economical request.

Savings could also be made to resheeting by reducing the amount of crown applied to the road (the dust strip at 326 Settlers Rd is an example of excessive crown). We believe that gravel thickness testing could be brought back to 100m intervals from the current 500m intervals to assist with reducing the amount of gravel required.

With the do it once, do it right approach, it will undoubtedly provide cost saving benefits to Narrandera Shire Council to allow for further road projects for the Narrandera shire community.

Thank you for your time and we look forward to a favourable response.

Kellie Castle



John and Kate Williams
Sunday, 12 May 2019 10:26 PM
Cowan, George
Strestha, Krishna; Geddes, Julian; Council Email
Proposed resheeting and sealing of Settlers Rd

Item 20.7- Attachment 6 Page 231 of 416



Item 20.7- Attachment 6 Page 232 of 416



Item 20.7- Attachment 6 Page 233 of 416



Item 20.7- Attachment 6 Page 234 of 416

10th May 2019

Allenhorn:

George Cowan

Krishna Shrestha

ear Sir/Madam Julian Ged



We are writing to express our gratitude for the expectant resheeting and sealing of Settlers Rd, Sandigo.

However, we have some concerns with the width of the proposed road works being only 5.5m wide.

5.5m wide allows for only 0.5m between oncoming trucks, this will consequently result in the shoulder edges being broken away and patched up. Please see attached photo of curr