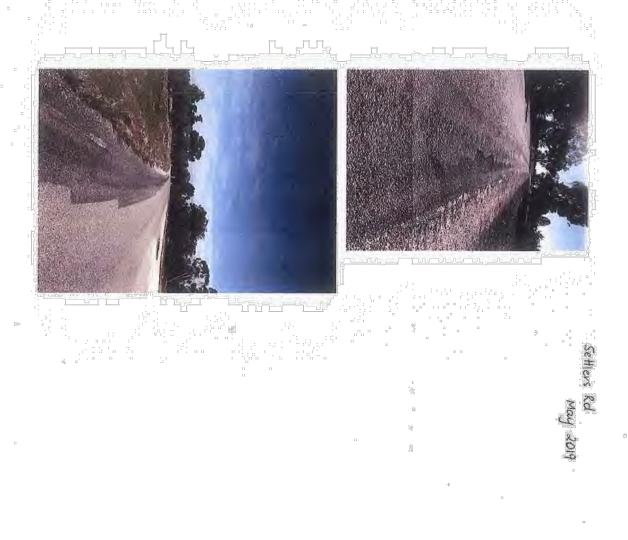

o add the extra 0.5m to the road at the time of resheeting and sealing, to make it 6m wide, we see this as a reasonable, fair and economical request.

Savings could also be made to resheeting by reducing the amount of crown applied to the road (the dust strip at 326 Settlers Rd is an example of excessive crown). We believe that gravel thickness testing could be brought back to 100m intervals from the current 500m intervals to assist with reducing the amount of gravel required.

With the do it once, do it right approach, it will undoubtedly provide cost saving benefits to Narrandera Shire Council to allow for further road projects for the Narrandera shire community.

Thank you for your time and we look forward to a favourable response.

A.J. Milvan

Item 20.7- Attachment 7 Page 235 of 416



Item 20.7- Attachment 7 Page 236 of 416

### **Barellan Aged Care Support Group**

# Submission to Narrandera Shire Council Budget – 2019/2020 Operational Plan

Title

Creation of a new footpath in Barellan to assist elderly residents with safe passage from their homes to the Bowling Club and General Store.

Date of Submission 10th May 2019

#### Purpose

Strongest possible request of Narrandera Shire Council to prioritise the needs of elderly residents in the township of Barellan with a new 1.5m wide footpath, 700 metres in length. This footpath will be from the Medical Centre in Bendee Street, across the intersections of Kooba and Bendee Streets, travelling west along Bendee Street to the corner of Boree Street, connecting to where current footpath infrastructure continues. This new ro