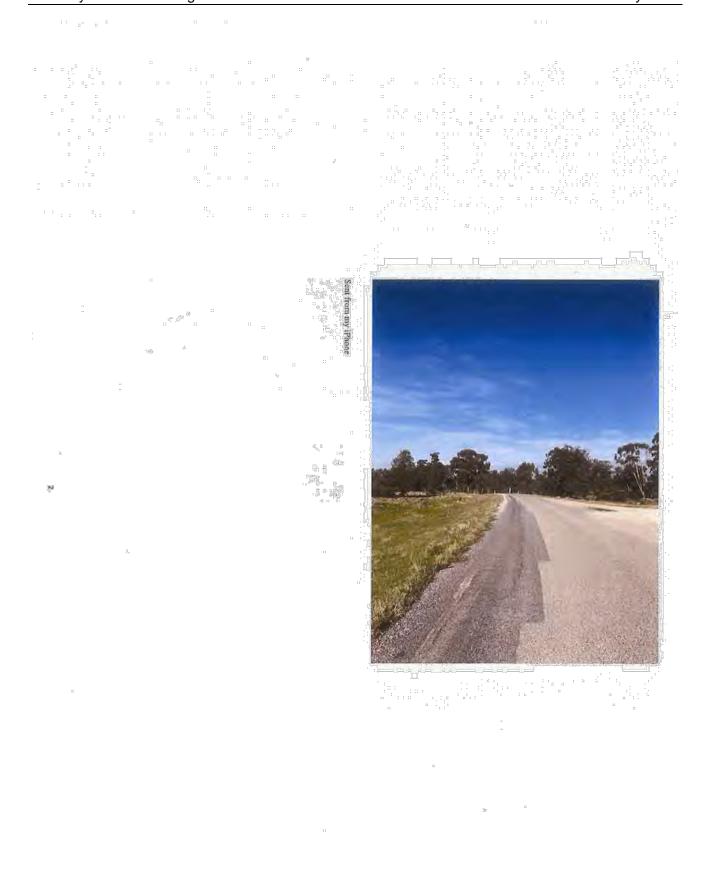

so be made to resheeting by reducing the amount of crown applied to the road (the dust strip at 326 Settlers Rd is an example of excessive crown). We believe that gravel thickness testing could be brought back to 100m intervals from the current 500m intervals to assist with reducing the amount of gravel required.

With the do it once, do it right approach, it will undoubtedly provide cost saving benefits to Narrandera Shire Council to allow for further road projects for the Narrandera shire community.

Thank you for your time and we look forward to a favourable response.

Kellie Castle



John and Kate Williams
Sunday, 12 May 2019 10:26 PM
Cowan, George
Strestha, Krishna; Geddes, Julian; Council Email
Proposed resheeting and sealing of Settlers Rd

Item 20.7- Attachment 6 Page 231 of 416



Item 20.7- Attachment 6 Page 232 of 416



Item 20.7- Attachment 6 Page 233 of 416



Item 20.7- Attachment 6 Page 234 of 416

10th May 2019

Allenhorn:

George Cowan

Krishna Shrestha

ear Sir/Madam Julian Ged



We are writing to express our gratitude for the expectant resheeting and sealing of Settlers Rd, Sandigo.

However, we have some concerns with the width of the proposed road works being only 5.5m wide.

5.5m wide allows for only 0.5m between oncoming trucks, this will consequently result in the shoulder edges being broken away and patched up. Please see attached photo of current dust strip and the patching x2 that has been required to maintain the edge surface on a portion of the current road.

Settlers Rd is used by residents, the local bus service for 3 bus stops, graziers an