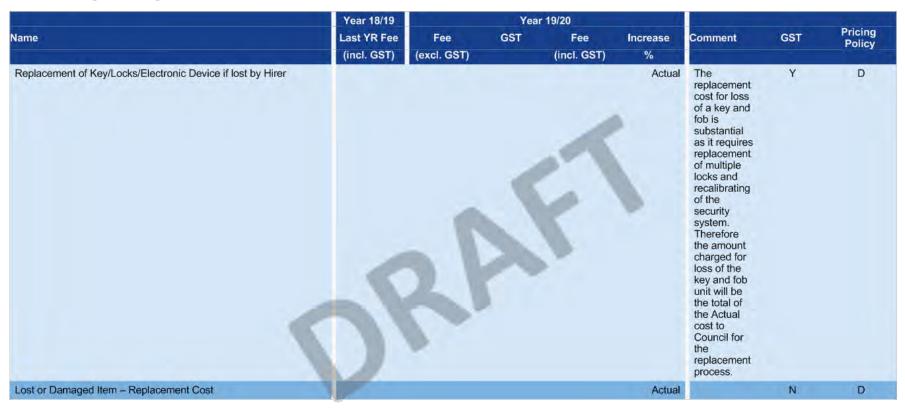

y Uncatered                                  | \$84.00     | \$78.64            | \$7.86 | \$86.50            | 2.98%         | 0       | Y   | D                 |
| Room Hire – Half Day Uncatered                                  | \$42.00     | \$39.09            | \$3.91 | \$43.00            | 2.38%         |         | Y   | D                 |
| 2 hours or less                                                 | \$21.00     | \$19.55            | \$1.95 | \$21.50            | 2.38%         |         | Y   | D                 |
| Key & Electronic Device for access to Council Library (Deposit) | \$40.00     | \$41.00            | \$0.00 | \$41.00            | 2.50%         |         | N   | E                 |

Page 57 of 85

Item 20.7- Attachment 12 Page 362 of 416

# LIBRARY [continued]



Page 58 of 85

Item 20.7- Attachment 12 Page 363 of 416

#### **ARTS & COMMUNITY CENTRE**

|                                                                | Year 18/19  |             | Year 19/20 |             |              |                                                                                                                                |     | The same          |
|----------------------------------------------------------------|-------------|-------------|------------|-------------|--------------|--------------------------------------------------------------------------------------------------------------------------------|-----|-------------------|
| Name                                                           | Last YR Fee | Fee         | GST        | Fee         | I