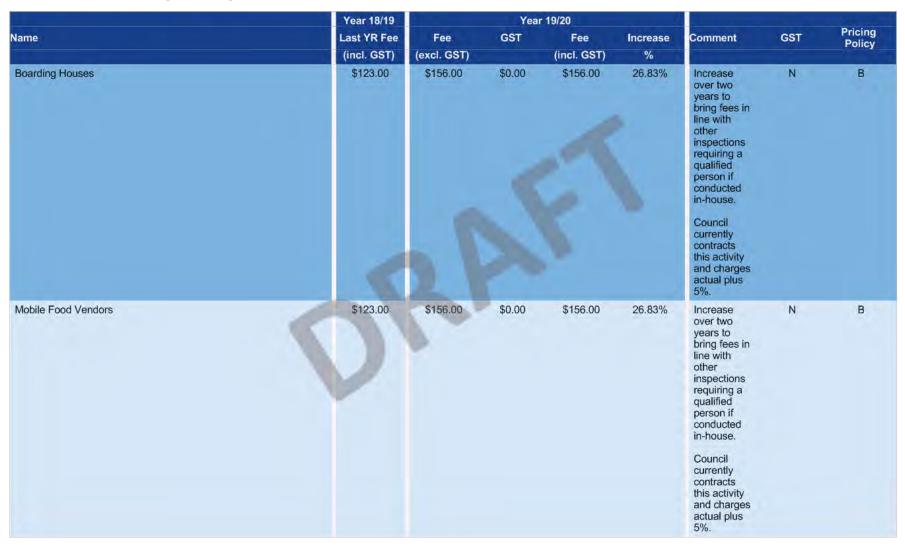

|          |                   |
| Hairdressing Salons/Beauty Parlours | \$123.00    | \$156.00    | \$0.00 | \$156.00    | 26.83%   | Increase over two years to bring fees in line with other inspections requiring a qualified person if conducted in-house.  Council currently contracts this activity and charges actual plus 5%. | N        | В                 |
| Food Premises                       | \$123.00    | \$156.00    | \$0.00 | \$156.00    | 26.83%   | Increase over two years to bring fees in line with other inspections requiring a qualified person if conducted in-house.  Council currently contracts this activity and charges actual plus 5%. | N        | В                 |

Page 10 of 85

Item 20.7- Attachment 12 Page 324 of 416

# **INSPECTION FEES** [continued]



Page 20 of 85

Item 20.7- Attachment 12 Page 325 of 416

# **INSPECTION FEES** [continued]



Page 21 of 85

Item 20.7- Attachment 12 Page 326 of 416

## **LOCAL GOVERNMENT ACT S68 APPROVAL**

|                                                                            | Year 18/19  |             | Yea    | r 19/20     |          |         |     | and the same of   |
|----------------------------------------------------------------------------|-------------|-------------|--------|-------------|----------|---------|-----|-------------------|
| Name                                                                       | Last YR Fee | Fee         | GST    | Fee         | Increase | Comment | GST | Pricing<br>Policy |
|