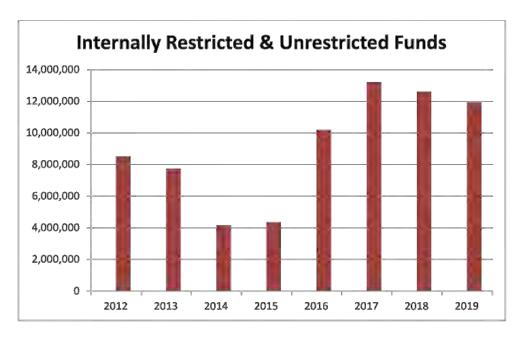

million) in the twelve months period to 30 June, 2019.

 This expense includes ongoing overtime to undertake flood restoration work outside normal operational hours.

At year end Council's full time equivalent employees numbered 110 (2018 - 110).

#### **Materials and Contracts**

Material and contracts expenditure (\$4.7 million) increased approximately 9.4% during the twelve months period. Council continued to engage additional contract resources to undertake flood restoration works.

#### **Depreciation Expenses**

Depreciation expenses (\$4.9 million) increased from that of the previous year (\$4.75 million).

Depreciation expenses account for approximately 26% of Council's total expenses.

Page | 6

Item 20.1- Attachment 1 Page 105 of 146

#### **ASSETS**

#### Cash and Investments



At balance date Council controlled cash and investments totaling \$24.93 million (2018 – \$25.35 million).

Council utilises its investments to cover both externally and internally imposed requirements and comprises Water investments (\$7.36 million), Sewerage investments (\$486,000), Employee leave entitlements (\$1.23 million), Domestic Waste Management (\$2.74 million), unexpended grants and contributions (\$1.01 million), Financial Assistance grants received in advance (\$2.51 million) and monies for future works.

Externally restricted investments (including water & sewerage) amounted to \$12.99 million whilst Council has "earmarked" a further \$9.28 million towards the funding of its future long-term objectives and restricted the prepaid Financial Assistance grant of \$2.51 million