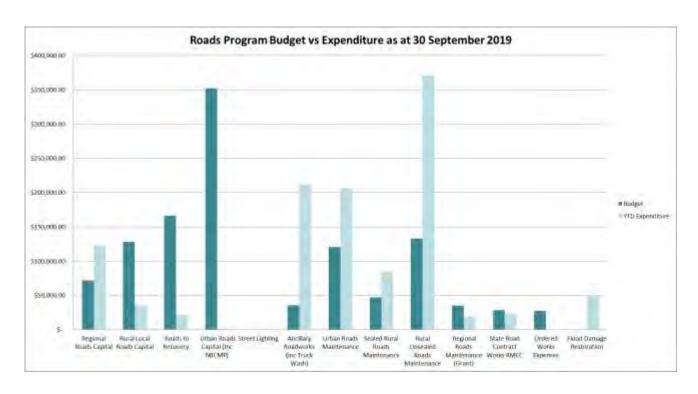

## 20.7 AUGUST CAPITAL WORKS PROGRAM

## **RESOLUTION 19/148**

Moved: Cr Narelle Payne

Seconded: Cr Barbara Bryon

That Council:

1. Receive and note the information contained in the Capital Works report as at 31 August 2019.

CARRIED