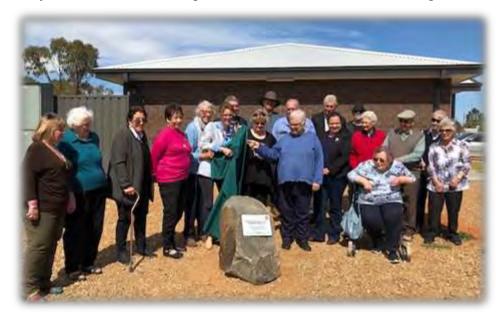

## Friday 13

I had the pleasure of attending the opening of the Barellan Aged Care Units. Crs Morris, Clarke and Payne were in attendance as well as DGMI Julian Geddes. Steph Cooke MP was on hand to officially open the units, unveil the plaque and hand the keys to residents who will move in in the near future. Also in attendance were members of the Barellan Aged Care Support Group, Builder Frank Porcu of Flagbrook Homes, Project Manager Daryl Forbes-Taber, along with members of the Barellan Aged Care Support Group.

There are now five (5) Aged Care Units at Barellan that have been made possible firstly by the hard work of the Barellan district and community, and the funding for the last three (3) units was provided contributions from Narrandera Shire Council, the NSW State Government and the people of Barellan.

These units provide accommodation for people who have been long-time residents of the district who wish to remain close to family and friends in familiar surroundings.

Item 8.1 Page 23 of 146

The Barellan Aged Care Support Group are congratulated on the work they have done to raise funds locally which have enabled a successful grant application for additional funds to make the project possible.