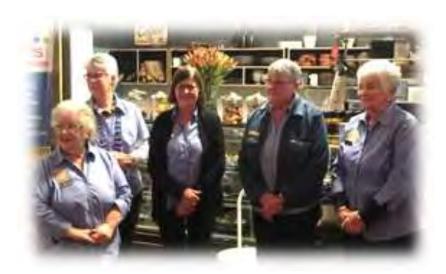

## Thursday 12

Accepted an invitation to my Wife Carmel and I from Soroptimists International Region NSW to attend a wine and cheese evening at the Red Door Cafe Narrandera.

Region President Nerida Murray, Secretary Terry Maunsell, Sonya Casinova from Griffith, Narrandera President Veronica Barry, Narrandera Club members and local women were among those present.

Item 8.1 Page 22 of 146

Loraine Osmond, Veronica Barry, Heather Christie, Sylvia Stevens and Jan McGilvray

Due to falling numbers of members in Narrandera, Region President Murray hoped that those in attendance might consider joining the local club after learning about the service Soroptimists provide and the opportunities and comradery that can be enjoyed by being part of /the organisation.

Tiffany Thornton from Council was highly praised for her work in bringing the event together and its hoped the existing members will be encouraged by the success of the evening.