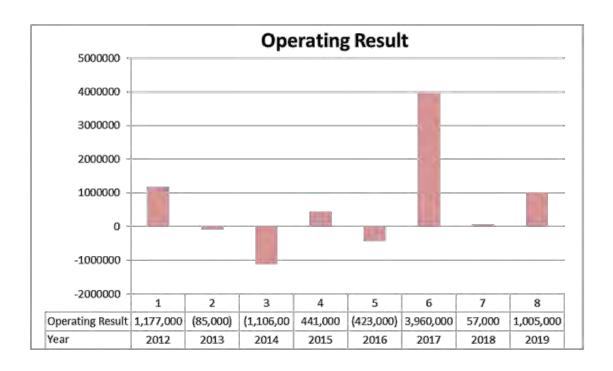

| (87)                         |
| Total        | 1005                         | 57                           |

The chart below depicts Councils consolidated operating results in the period 2012 to 2019. Results in 2014 and 2017 have been distorted by the Commonwealth Government removal and reinstatement of Financial Assistance Grant prepayment. During 2016 Council incurred a one off loss from discontinued operations with the sale of Teloca House. While in 2018 Council wrote-off \$692,000 in infrastructure assets reducing the operating surplus. The infrastructure assets write off encompasses disposals, incorrect capitalisation, duplications, prior year's work in progress and projects below the capital threshold. Infrastructure written off in 2019 amounted to \$220,000.



Page | 1

Item 20.1- Attachment 1 Page 100 of 146

|                  | Write-off Value<br>2019 | Write-off Value 2018 |
|------------------|-------------------------|----------------------|
|                  | \$ (000)                | \$ (000)             |
| Work In Progress |                         | 244                  |
| Roads            |                         | 115                  |
| Water            | 2                       | 47                   |
| Sewer            |                         | 41                   |
| Swimming Pools   |                         | 23                   |
| Open Space       |                         | 35                   |
| Other            | 218                     | 187                  |
| Total            | 220                     |