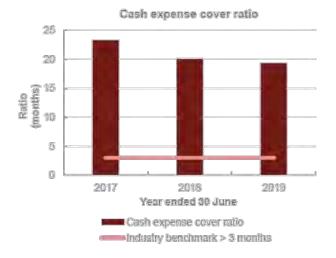

tes and annual charges outstanding percentage has increased from previous years (5.7% in 2018 and 2017) but remains below the benchmark for rural councils which is a reflection of sound debt recovery procedures at the Council.



## Cash expense cover ratio

- This liquidity ratio indicates the number of months the council can continue paying for its immediate expenses without additional cash inflow. The benchmark set by the former OLG is greater than three months.
- The Council's cash expense cover ratio was 19.3 months, which is above the industry benchmark of greater than 3 months. This indicates that Council had the capacity to cover 19.3 months of operating cash expenditure without additional cash inflows at 30 June 2019.
- The Council's cash expense cover ratio has remained steady.



Page | 12

Item 20.1- Attachment 1 Page 111 of 146

## 20.2 SEPTEMBER STATEMENT OF BANK BALANCES

Document ID: 437622

Author: Finance Officer

Authoriser: Deputy General Manager Corporate and Community
Theme: Statutory and Compulsory Reporting – Financial / Audit

Attachments: Nil

## **RECOMMENDATION**

That Council:

1. Receive and note the information contained in the Statement of Bank Balances report as at 30 September 2019

#### **PURPOSE**

The purpose of this report is so that Council is aware of the amount of funds held in its operating account

## **BACKGROUND**

| Opening Cashbook Balance                      | 1,793,200.08 |  |  |  |
|-----------------------------------------------|--------------|--|--|--|
| Plus Receipt                                  | 3,147,982.34 |  |  |