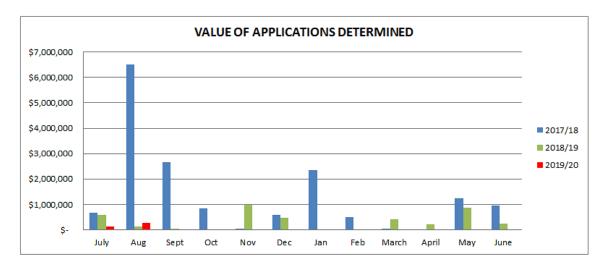

|

Item 19.1 Page 94 of 146

#### Comparison determination times

| 2014/15 | Narrandera Shire Council average       | 43 days |
|---------|----------------------------------------|---------|
| 2015/16 | Narrandera Shire Council average       | 35 days |
| 2016/17 | Narrandera Shire Council average       | 26 days |
| 2017/18 | Narrandera Shire Council average       | 27 days |
| 2018/19 | Narrandera Shire Council average       | 38 days |
| 2019/20 | Narrandera Shire Council average - YTD | 30 days |

This graph details the comparative number of Development & Complying Development Applications determined by month since 2017/18.



This graph details the comparative value of Development & Complying Development Applications determined by month since 2017/18.



#### **Certificates Issued**

A summary of other development services activities undertaken during September 2019 is detailed in the following table:

Item 19.1 Page 95 of 146

| Certificate Type                              | Number Issued |
|-----------------------------------------------|---------------|
| Construction Certificates                     | -             |
| Building Certificates                         | -             |
| Subdivision Certificates                      | 1             |
| Occupation Certificates                       | 1             |
| Compliance Certificates                       | -             |
| Section 10.7 (previously 149) Certificates    | 67            |
| Swimming Pool Compliance Certificates         | -             |
| On-Site Septic Management