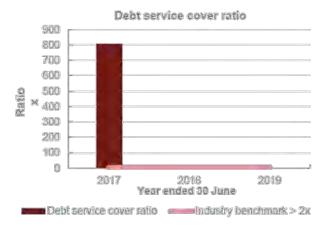

t ratio

- The 'unrestricted current ratio' is specific to local government and represents council's ability to meet its short-term obligations as they fall due. The benchmark set by the former OLG is greater than 1.5 times.
- The Council's liquidity ratio of 6.6 times is greater than the industry benchmark minimum of greater than 1.5 times. This indicates that the Council has sufficient liquidity to meet its current liabilities as and when they fall due.
- The Council's unrestricted current ratio has remained steady.



## Debt service cover ratio

- The 'debt service cover ratio' measures the operating cash to service debt including interest, principal and lease payments. The benchmark set by the former OLG is greater than two times.
- Council holds no external debt as at 30 June 2019.



Item 20.1- Attachment 1 Page 110 of 146

General Purpose Financial Statements at 30 June 2019 - Overview

## Rates and annual charges outstanding percentage

- The 'rates and annual charges outstanding percentage' assesses the impact of uncollected rates and annual charges on council's liquidity and the adequacy of debt recovery efforts. The benchmark set by the former OLG is less than 10 per cent for regional and rural councils.
- The Council's rates and annual charges outstanding ratio of 7.8% is within the industry benchmark of less than 10% for regional and rural councils.
- The rates and annual charges outstanding percentage has increased from previous years (5.7% in 2018 and 2017) but remains below the benchmark for rural councils which is a reflection of sound debt recovery proced