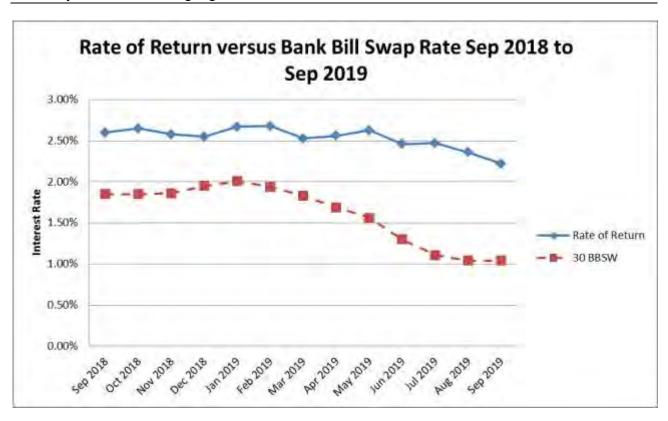

0%<br>1.830%<br>1.690%<br>1.560%<br>1.300%<br>1.110%<br>1.040%<br><b>Yield</b> | 0.60% 0.66% 0.74% 0.70% 0.87% 1.07% 1.16% 1.36% 1.32% 1.18%  Due Date  22/11/2019 |  |  |
| Feb 2019 Mar 2019 Apr 2019 May 2019 Jun 2019 Jul 2019 Aug 2019 Sep 2019  Trust Funds Banking Authority  Direct Investments AAA to AA-                                     | 24,471,179.64<br>24,321,376.27<br>25,421,897.58<br>24,302,368.60<br>23,722,659.37<br>24,673,011.70<br>24,573,234.96<br>24,373,396.59<br>23,803,509.00 | 2.55% 2.67% 2.68% 2.53% 2.56% 2.46% 2.47% 2.36% 2.22%                         | 1.950%<br>2.010%<br>1.940%<br>1.830%<br>1.690%<br>1.560%<br>1.110%<br>1.040%                           | 0.60%<br>0.66%<br>0.74%<br>0.70%<br>0.87%<br>1.16%<br>1.36%<br>1.32%<br>1.18%     |  |  |

Item 20.5 Page 123 of 146



|                   | Individual Limits |     |    |               |           |         |  |  |  |  |
|-------------------|-------------------|-----|----|---------------|-----------|---------|--|--|--|--|
| Institution       | Rating            |     | Am | ount Invested | Council % |         |  |  |  |  |
| Bendigo Bank      | BBB+              | A2  | \$ | 2,781,328.46  | 11.6%     | Max 20% |  |  |  |  |
| Elders Rural Bank | BBB+              | A2  | \$ | 2,000,000.00  | 8.4%      | Max 20% |  |  |  |  |
| IMB               | BBB               | A2  | \$ | 1,000,000.00  | 4.2%      | Max 20% |  |  |  |  |
| NAB               | AA-               | A1+ | \$ | 7,119,193.90  | 29.8%     | Max 35% |  |  |  |  |
| Suncorp           | A+                | A1  | \$ | 2,500,000.00  | 10.5%