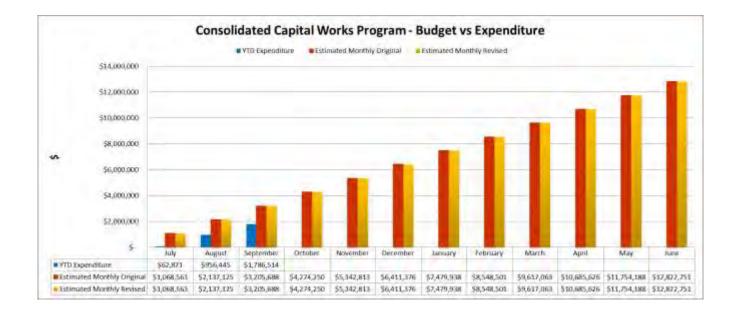

## 20.7 AUGUST CAPITAL WORKS PROGRAM

## **RESOLUTION 19/148**

Moved: Cr Narelle Payne

Seconded: Cr Barbara Bryon

That Council:

1. Receive and note the information contained in the Capital Works report as at 31 August 2019.

CARRIED