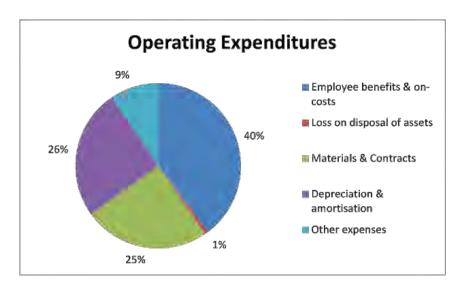

y restricted by Council.

Other major operating grants and contributions were received for Roads to Recovery works (\$932,000), Regional Roads Block Grant (\$554,000).

#### Capital Grants and Contributions

Capital grants and contributions increased significantly in 2018/2019 with major funding being received for Flood Restoration \$1.61 million, Recreational Facilities \$608,000 and Roads and Bridges excluding Roads to Recovery \$172,000. Capital grants and contributions amounted to \$3.4 million in the current year compared with \$2.3 million received in 2017/2018.

Grants and contributions recognised as revenues in the current reporting period but not yet expended in accordance with the conditions attaching thereto amounted to \$1.01 million.

Page | 5

#### **OPERATING EXPENDITURE**



Expenses from continuing operations (\$19.17 million) were higher than budget expectations (\$17.58 million) while lower than the previous year (\$19.27 million).

Impacting significantly on operating expenses for the year were:-

#### **Employee Costs**

Employee costs (\$7.62 million) decreased marginally (2018 - \$7.71 million) in the twelve months period to 30 June, 2019.

 This expense includes ongoing overtime to undertake flood restoration work outside normal operational hours.

At year end Council's full time equivalent employees numbered 110 (2018 - 110).

#### **Materials and Contracts**

Material and contracts expenditure (\$4.7 million) increased approximately 9.4% during the twelve months period. Council continued to engage additional contract resources to undertake flood re