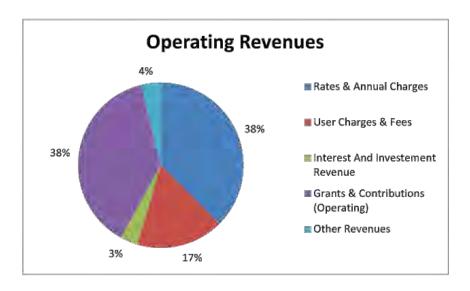

ser charges & fees were higher than budget expectations.
- Increased Financial Assistance Grant
- Receipts of Stronger Country Communities grants

Page | 2

Item 20.1- Attachment 1 Page 101 of 146

- Receipt of flood damage grants.
- Receipt of a Fixing Country Roads Grant
- Interest and Investment revenues were higher than estimated.

#### Unfavourable variances

- Net loss on the write off of infrastructure assets.
- Budget capital grants and contributions were not received including Sporting Communities & Clubs Grant, Visitor Centre Redevelopment and Narrandera Business Centre Redevelopment.
- Additional Materials and Contracts expenditure for contractors and materials utilized in Stronger Country Communities program, road construction and flood restoration.

#### **OPERATING INCOME**



#### Rates and Annual Charges

Revenue from rates and annual charges (including Council owned properties) amounted to \$7.57 million (2018 - \$7.25 million).

In setting the **ordinary rates** for the year Council resolved to adopt the maximum increase available. This action has resulted in revenues from ordinary rates increasing from \$4.56 million in 2017/2018 to \$4.72 million in the current year.

Page | 3

Item 20.1- Attachment 1 Page 102 of 146

Annual charge increases have resulted in revenues as follows:-

|                    | 2019      | 2018      |
|--------------------|-----------|-----------|
| Annual Charges     | \$        | \$        |
| Water              | 727,000   | 708,000   |
| Sewerage           | 1,176,000 | 1,055,000 |
| Domestic Waste     | 730,000   | 708,000