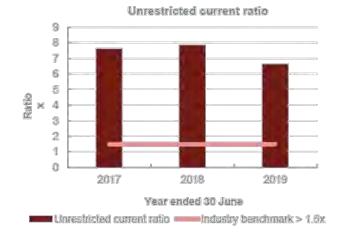

and contributions.
- The own source operating revenue ratio decreased in 2019, due to the increase in operating grants.



Page | 10

Item 20.1- Attachment 1 Page 109 of 146

Page | 11

General Purpose Financial Statements at 30 June 2019 - Overview

#### Unrestricted current ratio

- The 'unrestricted current ratio' is specific to local government and represents council's ability to meet its short-term obligations as they fall due. The benchmark set by the former OLG is greater than 1.5 times.
- The Council's liquidity ratio of 6.6 times is greater than the industry benchmark minimum of greater than 1.5 times. This indicates that the Council has sufficient liquidity to meet its current liabilities as and when they fall due.
- The Council's unrestricted current ratio has remained steady.



## Debt service cover ratio

- The 'debt service cover ratio' measures the operating cash to service debt including interest, principal and lease payments. The benchmark set by the former OLG is greater than two times.
- Council holds no external debt as at 30 June 2019.



Item 20.1- Attachment 1 Page 110 of 146

General Purpose Financial Statements at 30 June 2019 - Overview

## Rates and annual charges outstanding percentage

- The 'rates and annual charges outstanding percentage' assesses the impact of uncollected rates and annual charges on council's liquidity and the adequacy of debt recovery efforts. The benchmark set by the former OLG is less than 10 per cent for regional and rural councils.
- The Council's rates and annual charges outstanding ratio of 7.8% is within the industry