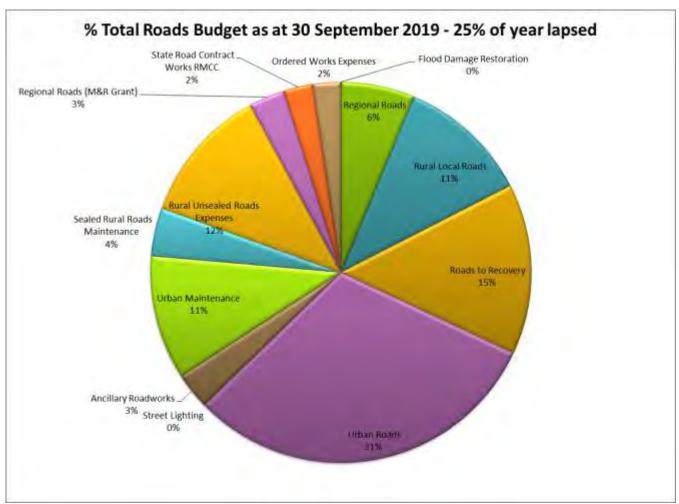

## 20.7 AUGUST CAPITAL WORKS PROGRAM

## **RESOLUTION 19/148**

Moved: Cr Narelle Payne

Seconded: Cr Barbara Bryon

That Council:

1. Receive and note the information contained in the Capital Works report as at 31 August 2019.

CARRIED