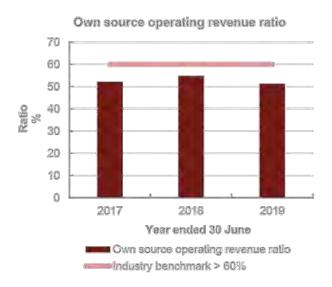

Council can contain operating expenditures within operating revenue.
- The operating performance ratio increased to 5.6% (2018: 3.7%) due to the increase in the grant and contributions income.



#### Own source operating revenue ratio

- The 'own source operating revenue ratio' measures council's fiscal flexibility and the degree to which it relies on external funding sources such as operating grants and contributions. The benchmark set by the former OLG is greater than 60 per cent.
- The Council's own source operating revenue ratio of 51% is below the industry benchmark of 60%. This indicates that the Council is more reliant on external funding sources, such as grants and contributions.
- The own source operating revenue ratio decreased in 2019, due to the increase in operating grants.



Page | 10

Item 20.1- Attachment 1 Page 109 of 146

Page | 11

General Purpose Financial Statements at 30 June 2019 - Overview

#### Unrestricted current ratio

- The 'unrestricted current ratio' is specific to local government and represents council's ability to meet its short-term obligations as they fall due. The benchmark set by the former OLG is greater than 1.5 times.
- The Council's liquidity ratio of 6.6 times is greater than the industry benchmark minimum of greater than 1.5 times. This indicates that the Council has sufficient liquidity to meet its current liabilities as and when they fall due.
- The Council's unrestricted current ratio has remained steady.



## Debt service cover ratio

- The 'debt service cover ratio' measures the operating cash to service debt including int