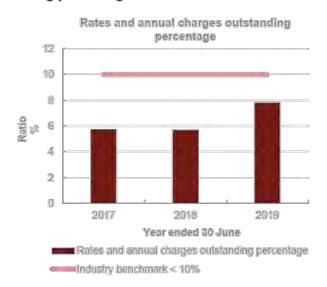

t 1 Page 110 of 146

General Purpose Financial Statements at 30 June 2019 - Overview

## Rates and annual charges outstanding percentage

- The 'rates and annual charges outstanding percentage' assesses the impact of uncollected rates and annual charges on council's liquidity and the adequacy of debt recovery efforts. The benchmark set by the former OLG is less than 10 per cent for regional and rural councils.
- The Council's rates and annual charges outstanding ratio of 7.8% is within the industry benchmark of less than 10% for regional and rural councils.
- The rates and annual charges outstanding percentage has increased from previous years (5.7% in 2018 and 2017) but remains below the benchmark for rural councils which is a reflection of sound debt recovery procedures at the Council.



## Cash expense cover ratio

- This liquidity ratio indicates the number of months the council can continue paying for its immediate expenses without additional cash inflow. The benchmark set by the former OLG is greater than three months.
- The Council's cash expense cover ratio was 19.3 months, which is above the industry benchmark of greater than 3 months. This indicates that Council had the capacity to cover 19.3 months of operating cash expenditure without additional cash inflows at 30 June 2019.
- The Council's cash expense cover ratio has remained steady.



Page | 12

Item 20.1- Attachment 1 Page 111 of 146

## 20.2 SEPTEMBER STATEMENT OF BANK BALANCES

Document ID: 437622

Author: Finance Officer

Authoriser: Deputy General Manager Corporate and Community
Theme: Statutory and Co