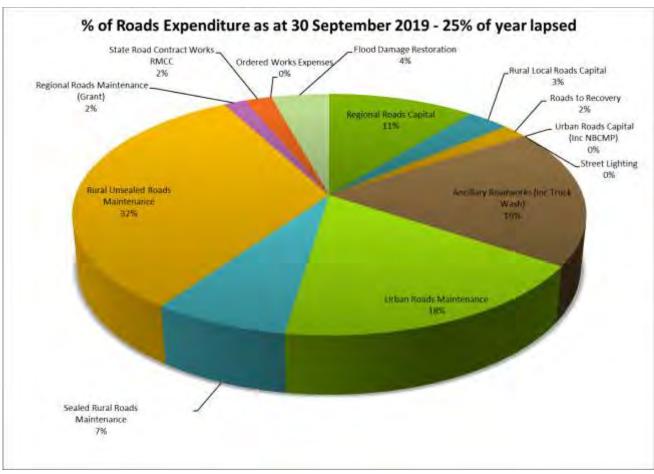

## 20.7 AUGUST CAPITAL WORKS PROGRAM

## **RESOLUTION 19/148**

Moved: Cr Narelle Payne

Seconded: Cr Barbara Bryon

That Council:

1. Receive and note the information contained in the Capital Works report as at 31 August 2019.

CARRIED