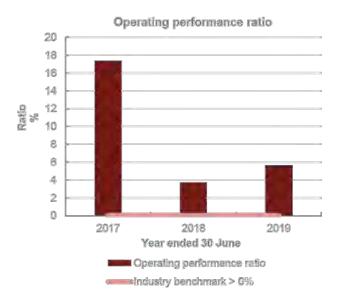

ry on the key performance ratios within the Auditor General's report on the conduct of the audit. That commentary is reproduced below.

## Operating performance ratio

- The 'operating performance ratio' measures how well council contained operating expenditure within operating revenue (excluding capital grants and contributions, fair value adjustments, and reversal of revaluation decrements). The benchmark set by the former Office of Local Government (OLG) is greater than zero per cent.
- The operating performance ratio of 5.6% is above the industry benchmark of greater than 0%. This indicates the Council can contain operating expenditures within operating revenue.
- The operating performance ratio increased to 5.6% (2018: 3.7%) due to the increase in the grant and contributions income.



#### Own source operating revenue ratio

- The 'own source operating revenue ratio' measures council's fiscal flexibility and the degree to which it relies on external funding sources such as operating grants and contributions. The benchmark set by the former OLG is greater than 60 per cent.
- The Council's own source operating revenue ratio of 51% is below the industry benchmark of 60%. This indicates that the Council is more reliant on external funding sources, such as grants and contributions.
- The own source operating revenue ratio decreased in 2019, due to the increase in operating grants.



Page | 10

Item 20.1- Attachment 1 Page 109 of 146

Page | 11

General Purpose Financial Statements at 30 June 2019 - Overview

#### Unrestricted current ratio

- The 'unrestricted current rat